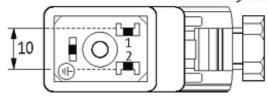

## Illustration

stay connected

Height: 41 mm

Product may differ from Image

## **Approvals**

| _ | n | r | m |
|---|---|---|---|
|   | v |   | ш |

| 29621 | 2 | 9 | 6 | 2 | 1 |
|-------|---|---|---|---|---|
|-------|---|---|---|---|---|

| Technical Data                 |                                                                     |
|--------------------------------|---------------------------------------------------------------------|
| Operating voltage              | 24 V AC/DC ±25 %                                                    |
| Operating current per contact  | max. 2 A                                                            |
| Max. power (W)                 | max. 50 W(VA)                                                       |
| Connection cross section       | 4 mm <sup>2</sup> single core, with ferrule end 1.5 mm <sup>2</sup> |
| Sealing range (cable diameter) | 68 mm                                                               |
| Locking of ports               | M3 (recommended torque 0.4 Nm)                                      |
| Compression gland              | PG9                                                                 |
| Protection                     | IP65 inserted and tightened (EN 60529), with gland                  |
| General data                   |                                                                     |
| Temperature range              | -20+60 °C                                                           |
| Commercial data                |                                                                     |
| country of origin              | CZ                                                                  |
| customs tariff number          | 85369010                                                            |
| minimum order quantity         | 1                                                                   |