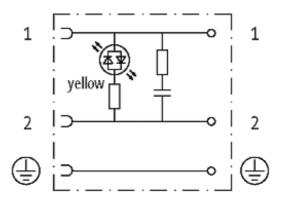

## SVS VALVE PLUG FORM B 10 MM FIELD-WIREABLE

24V LED+RC PG9

Form B (10 mm) 24 V AC/DC with LED and RC PG 9

Plastic housings with good resistance against chemicals and oils. The resistance to aggressive media should be individually tested for your application. Further details on request.

## **Approvals**

| _ | n | r | m |
|---|---|---|---|
|   | v |   | ш |

| 29621 | 2 | 9 | 6 | 2 | 1 |
|-------|---|---|---|---|---|
|-------|---|---|---|---|---|

| Technical Data                 |                                                                     |
|--------------------------------|---------------------------------------------------------------------|
| Operating voltage              | 24 V AC/DC ±25 %                                                    |
| Operating current per contact  | max. 2 A                                                            |
| Max. power (W)                 | max. 50 W(VA)                                                       |
| Connection cross section       | 4 mm <sup>2</sup> single core, with ferrule end 1.5 mm <sup>2</sup> |
| Sealing range (cable diameter) | 68 mm                                                               |
| Locking of ports               | M3 (recommended torque 0.4 Nm)                                      |
| Compression gland              | PG9                                                                 |
| Protection                     | IP65 inserted and tightened (EN 60529), with gland                  |
| General data                   |                                                                     |
| Temperature range              | -20+60 °C                                                           |
| Commercial data                |                                                                     |
| country of origin              | CZ                                                                  |
| customs tariff number          | 85369010                                                            |
| minimum order quantity         | 1                                                                   |