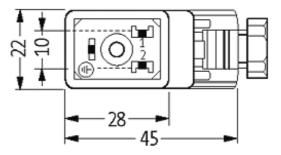

## Illustration

stay connected

Height: 41 mm

Product may differ from Image

## **Approvals**

| _ | n | r | m |
|---|---|---|---|
|   | v |   | ш |

| 29621 | 2 | 9 | 6 | 2 | 1 |
|-------|---|---|---|---|---|
|-------|---|---|---|---|---|

| Technical Data                 |                                                                     |
|--------------------------------|---------------------------------------------------------------------|
| Operating voltage              | 24 V AC/DC ±25 %                                                    |
| Operating current per contact  | max. 2 A                                                            |
| Max. power (W)                 | max. 50 W(VA)                                                       |
| Connection cross section       | 4 mm <sup>2</sup> single core, with ferrule end 1.5 mm <sup>2</sup> |
| Sealing range (cable diameter) | 68 mm                                                               |
| Locking of ports               | M3 (recommended torque 0.4 Nm)                                      |
| Compression gland              | PG9                                                                 |
| Protection                     | IP65 inserted and tightened (EN 60529), with gland                  |
| General data                   |                                                                     |
| Temperature range              | -20+60 °C                                                           |
| Commercial data                |                                                                     |
| country of origin              | CZ                                                                  |
| customs tariff number          | 85369010                                                            |
| minimum order quantity         | 1                                                                   |