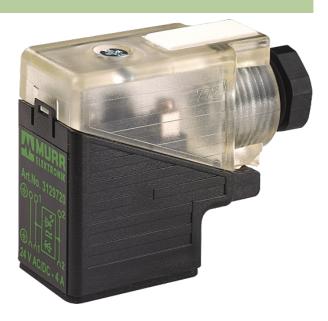

## SVS VALVE PLUG FORM B 10 MM FIELD-WIREABLE

24V LED+RC PG9

Form B (10 mm) 24 V AC/DC with LED and RC PG 9

Plastic housings with good resistance against chemicals and oils. The resistance to aggressive media should be individually tested for your application. Further details on request.

## Illustration

stay connected

Height: 41 mm

Product may differ from Image