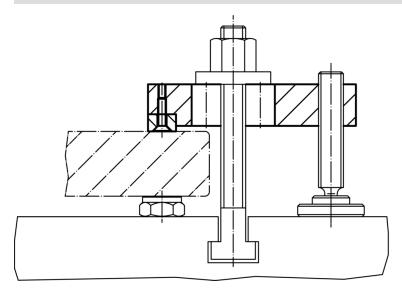

|    |   |    |            |  |
| [mm]           |                                          | [mm]           |                |                |                |                |                |                |                |                |    |   |    |            |  |
| plain o        | plain clamp without soft jaw – picture 1 |                |                |                |                |                |                |                |                |                |    |   |    |            |  |
| 9              | 63                                       | 20             | 11             | M8             | M3             | 12             | 29             | 12             | 10             | 5              | 6  | 4 | 86 | 23190.0052 |  |

#### **Application example**



#### Compliance

#### **RoHS compliant**

Contains lead - compliant according to exceptions 6a / 6b / 6c

Contains SVHC substances >0,1% w/w Contains lead - SVHC list [REACH] as of 10.06.2022

#### **Contains Proposition 65 substances**



Lead can cause cancer and reproductive harm from exposure https://www.P65Warnings.ca.gov/

#### Free from Conflict Minerals

This product does not contain any substances designated as "conflict minerals" such as tantalum, tin, gold or tungsten from the Democratic Republic of Congo or adjacent countries.