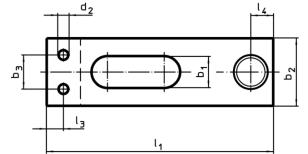

#### Drawing

picture 1

picture 2

#### Order information

| Nomina         | ominal Dimensions                        |                |                |                |                |                |                |                |                |                |    |   | T  | Art. No.   |  |
|----------------|------------------------------------------|----------------|----------------|----------------|----------------|----------------|----------------|----------------|----------------|----------------|----|---|----|------------|--|
| dimensio       | եր                                       | b <sub>2</sub> | b <sub>3</sub> | d <sub>1</sub> | d <sub>2</sub> | e <sub>1</sub> | e <sub>2</sub> | h <sub>1</sub> | l <sub>2</sub> | I <sub>3</sub> | I4 | s |    |            |  |
| b <sub>1</sub> |                                          |                |                |                |                |                |                |                |                |                |    |   |    |            |  |
| +0.5           |                                          |                |                |                |                |                |                |                |                |                |    |   |    |            |  |
| [mm]           |                                          | [mm]           |                |                |                |                |                |                |                |                |    |   |    |            |  |
| plain o        | plain clamp without soft jaw – picture 1 |                |                |                |                |                |                |                |                |                |    |   |    |            |  |
| 9              | 63                                       | 20             | 11             | M8             | M3             | 12             | 29             | 12             | 10             | 5              | 6  | 4 | 86 | 23190.0052 |  |