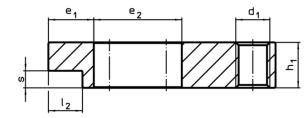

#### Drawing

picture 1

picture 2

#### Order information

| Nomina         | ominal Dimensions                        |                |                |                |                |                |                |                |                |                |    |   | T  | Art. No.   |  |
|----------------|------------------------------------------|----------------|----------------|----------------|----------------|----------------|----------------|----------------|----------------|----------------|----|---|----|------------|--|
| dimensio       | եր                                       | b <sub>2</sub> | b <sub>3</sub> | d <sub>1</sub> | d <sub>2</sub> | e <sub>1</sub> | e <sub>2</sub> | h <sub>1</sub> | l <sub>2</sub> | I <sub>3</sub> | I4 | s |    |            |  |
| b <sub>1</sub> |                                          |                |                |                |                |                |                |                |                |                |    |   |    |            |  |
| +0.5           |                                          |                |                |                |                |                |                |                |                |                |    |   |    |            |  |
| [mm]           |                                          | [mm]           |                |                |                |                |                |                |                |                |    |   |    |            |  |
| plain o        | plain clamp without soft jaw – picture 1 |                |                |                |                |                |                |                |                |                |    |   |    |            |  |
| 9              | 63                                       | 20             | 11             | M8             | M3             | 12             | 29             | 12             | 10             | 5              | 6  | 4 | 86 | 23190.0052 |  |