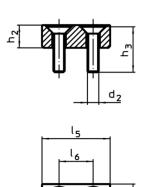

#### Drawing

picture 1

picture 2

#### Order information

| Nomina         | ominal Dimensions                        |                |                |                |                |                |                |                |                |                |    |   | T  | Art. No.   |  |
|----------------|------------------------------------------|----------------|----------------|----------------|----------------|----------------|----------------|----------------|----------------|----------------|----|---|----|------------|--|
| dimensio       | եր                                       | b <sub>2</sub> | b <sub>3</sub> | d <sub>1</sub> | d <sub>2</sub> | e <sub>1</sub> | e <sub>2</sub> | h <sub>1</sub> | l <sub>2</sub> | I <sub>3</sub> | I4 | s |    |            |  |
| b <sub>1</sub> |                                          |                |                |                |                |                |                |                |                |                |    |   |    |            |  |
| +0.5           |                                          |                |                |                |                |                |                |                |                |                |    |   |    |            |  |
| [mm]           |                                          | [mm]           |                |                |                |                |                |                |                |                |    |   |    |            |  |
| plain o        | plain clamp without soft jaw – picture 1 |                |                |                |                |                |                |                |                |                |    |   |    |            |  |
| 9              | 63                                       | 20             | 11             | M8             | M3             | 12             | 29             | 12             | 10             | 5              | 6  | 4 | 86 | 23190.0052 |  |