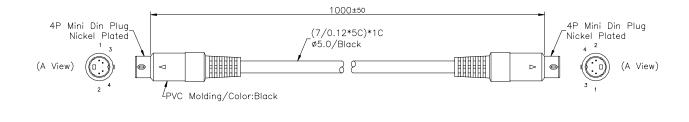

#### **Dimensions : Millimetres**

#### **Specifications:**

Connector Type A Connector Type B Cable Assembly Type Cable Length - Imperial Cable Length - Metric Colour No. of Poles

- : 4 Way Mini DIN Plug
- : 4 Way Mini DIN Plug
- : Audio / Video
- : 3.28ft
- : 1m
- : Black
- : 8