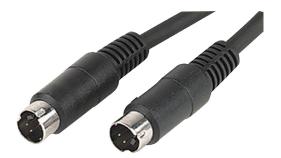

# **Lead** 4Pin Mini Din PLG-PLG, 1m

#### **Specifications:**

Connector Type A Connector Type B Cable Assembly Type Cable Length - Imperial Cable Length - Metric Colour No. of Poles

- : 4 Way Mini DIN Plug
- : 4 Way Mini DIN Plug
- : Audio / Video
- : 3.28ft
- : 1m
- : Black
- : 8