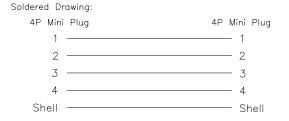

# **Lead** 4Pin Mini Din PLG-PLG, 1m

## pro-**signal**



#### **Specifications:**

Connector Type A Connector Type B Cable Assembly Type Cable Length - Imperial Cable Length - Metric Colour No. of Poles

- : 4 Way Mini DIN Plug
- : 4 Way Mini DIN Plug
- : Audio / Video
- : 3.28ft
- : 1m
- : Black
- : 8





#### **Dimensions : Millimetres**

### Part Number Table

| Description                          | Part Number |
|--------------------------------------|-------------|
| 4P Mini Din Plug to 4P Mini Din Plug | AV02004     |

Important Notice : This data sheet and its contents (the "Information") belong to the members of the Premier Farnell group of companies (the "Group") or are licensed to it. No licence is granted for the use of it other than for information purposes in connection with the products to which it relates. No licence of any intellectual property rights is granted. The Information is subject to change without notice and replaces all data sheets previously supplied. The Information supplied is believed to be accurate but the Group assumes no responsibility for its accuracy or