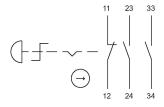

\mbox{$\varnothing$ 16 mm} \\ \mbox{Design} & \mbox{raised} \end{array}$ 

#### **Front**

Front shape round Front dimension Ø 40 mm

#### **Other Attributes**

Marking Arrows Weight 0.018 kg

#### Operating-/Indication part

Lens material Plastic
Lens colour red
Lens profile Mushroom

#### **IP-Rating**

Front protection IP67, IP69K

#### **Connection Method**

Terminal Solder 2.8 x 0.5 mm

#### **Actuator**

Switching action Maintained

#### **Switching element**

Contacts 1 NC + 2 NO

#### **Function**

Emergency stop switch

e a o

# EAO – Your Expert Partner for **Human Machine Interfaces**

### 61-6461.4097 - Emergency-stop switch compact, foolproof EN IEC 60947-5-5

#### **Dimensions**



L1 = Solder/Plug-in terminal 2.8 x 0.5 mm

#### **Mounting cut-outs**



#### Wiring diagram



#### **Component layout**



#### **Additional information**

Twist to unlock clockwise
Position indication ring green
Application as per DIN EN ISO 13850 and EN 60204-1

#### Legend

Switching action: C = Maintained