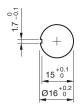

#### Mounting

 $\begin{array}{ll} \mbox{Mounting cut-out} & \mbox{$\varnothing$ 16 mm} \\ \mbox{Design} & \mbox{raised} \end{array}$ 

#### **Mounting cut-outs**