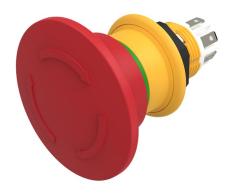

#### **Front**

Front shape round Front dimension Ø 40 mm

#### Operating-/Indication part

Lens material Plastic
Lens colour red
Lens profile Mushroom

#### **Actuator**

Switching action Maintained

#### **Function**

Emergency stop switch

e a o