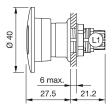

#### **Dimensions**

L1 = Solder/Plug-in terminal 2.8 x 0.5 mm

#### **Mounting cut-outs**