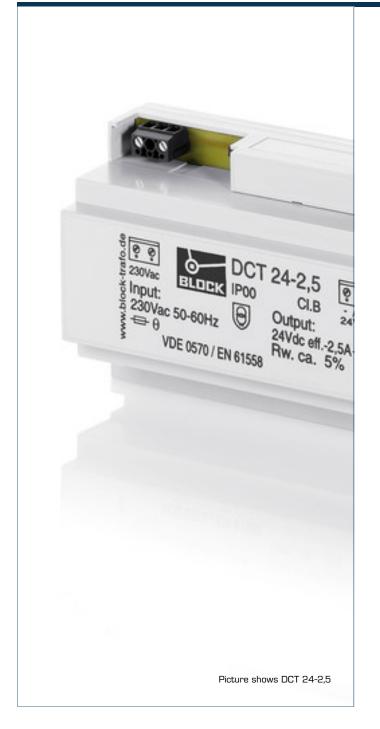

## Single-phase, non-stabilized DC power supply **DCT 12-0,5**

Robust plastic housing for rail mounting, e.g. in consumer units or meter mounting boards