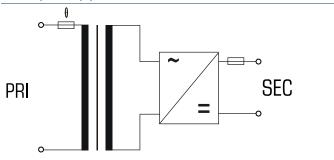

#### Advantages

Thermal fuse in the input and a fuse protection for the output

Separate windings

Capacitor switching at the output

Permanent corrosion protection, high insulation value and maximum electrical reliability thanks to XtraDenseFill resin encapsulation