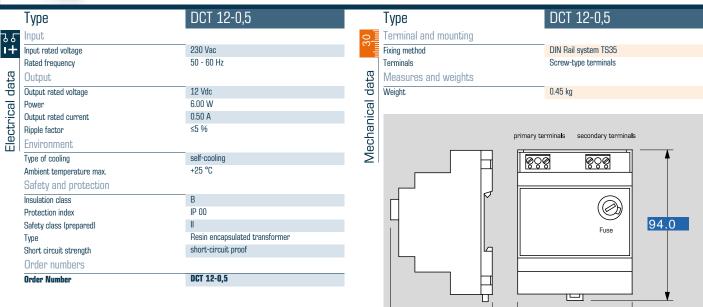

y isolating transformer to VDE 0570 part 2-6, EN 61558-2-6, IEC 61558-2-6

#### Advantages

Thermal fuse in the input and a fuse protection for the output

Separate windings

Capacitor switching at the output

Permanent corrosion protection, high insulation value and maximum electrical reliability thanks to XtraDenseFill resin encapsulation

Robust plastic housing for rail mounting, e.g. in consumer units or meter mounting boards

### Applications

Robust DC power supply is concentrated on the core task of voltage and power supply. Flat step profile optimized for installation in control panels in building automation.

#### Sample application







BLOCK Transformatoren-Elektronik GmbH • Phone +49 4231 678-0 • info@block.eu



# Single-phase, non-stabilized DC power supply **DCT 12-0,5**



63.0

71.0