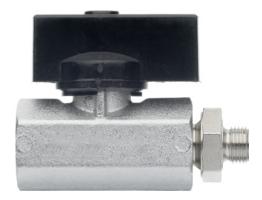

# Ball valve

for stainless steel jointed hose systems

## Application:

For blocking and regulating the coolant flow.

#### Version:

- suitable up to at least 40 bar operating pressure
- connecting thread to fit every machine
- SW 11 and 16 width across flats on 6-mm system
- Clamping width 14 and 20 across flats on 8.8-mm system

## Advantage:

- extremely long service life
- resistant to temperature and chemical substances
- fully rigid and individually adjustable thanks to screw coupling

| Art. no.               | 18300 448    |
|------------------------|--------------|
| Outer thread dimension | G 1/2 inch   |
| Inner thread dimension | G 1/4 inch   |
| System design          | 6 mm, 8.8 mm |