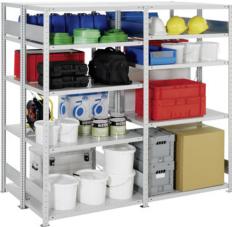

# META CLIP boltless rack with shelves

Load capacity per bay 100/230 kg, plastic coated

### Application:

Universal rack system for all storage applications, quick setup or conversion through simple plugging of the shelves, can be assembled without tools.