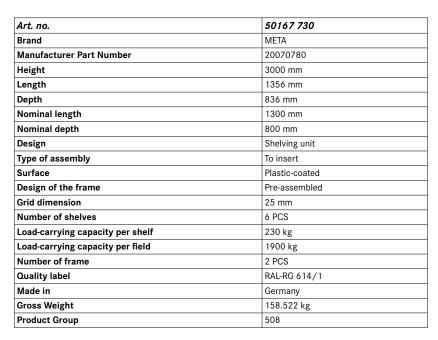

# META CLIP boltless rack with shelves

Load capacity per bay 100/230 kg, plastic coated

#### Execution

- Double-row boltless rack with pre-assembled frame = clinched frame
- Both rows securely connected on the back
- Shelves height-adjustable, spacing 25 mm
- Shelves with a 50 mm hole grid to accommodate accessories
- Basic rack planning dimensions: Nominal length + 56 mm, 2 x nominal depth + 75 mm