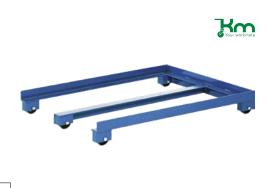

# Pallet trolley made of steel in E-shape For Euro pallets 1,200 x 800 mm, load capacity 1,000 kg

# Execution:

■ 5 fixed nylon castors, 80 mm

## Advantage:

■ E-shape - easy to equip with pallet trucks

| Art. no.                    | 50291 221                   |
|-----------------------------|-----------------------------|
| Brand                       | KONGAMEK                    |
| Manufacturer Part Number    | KM223                       |
| Туре                        | E-shape                     |
| Load-carrying capacity      | 1000 kg                     |
| Length                      | 1200 mm                     |
| Width                       | 870 mm                      |
| Height                      | 150 mm                      |
| Loading surface length      | 1200 mm                     |
| Loading-surface width       | 800 mm                      |
| Material                    | Steel / steel               |
| Material of loading surface | Angle steel                 |
| Colour                      | Blue                        |
| Surface                     | Powder-coated               |
| With wheel lock             | No                          |
| ESD-capable                 | No                          |
| Wheel diameter              | 80 mm                       |
| Material of wheel           | Nylon (polyamide)           |
| Suitable for transporting   | Euro pallets, Lattice boxes |
| Gross Weight                | 28.500 kg                   |
| Product Group               | 5AT                         |