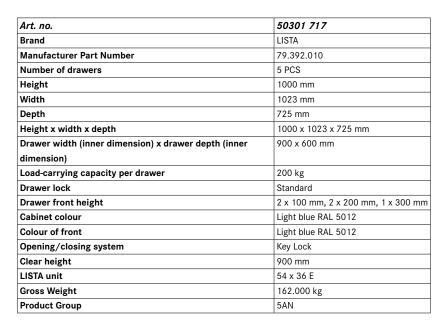

# **Drawer cabinets**

Stationary



## Application:

For day-to-day heavy-duty use in workshops

#### **Execution:**

- All drawers with full extension
- Individual drawer lock as standard feature to prevent the cabinet from tipping over
- Perforated, slotted drawers provide a secure hold
- Very robust construction for a wide variety of applications and very demanding requirements

## Advantage:

- Optimum wall height to keep items from falling out and getting lost
- Folding handle strips for simple, clean and protected labelling
- High quality made in Germany and Swiss-made
- Runs perfectly smoothly and easily due to the lack of crossbars on the differential extension slide
- Full extension clear overview and optimal access





# EAN

7612269044850