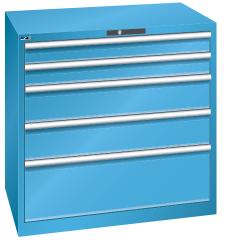

# **Drawer cabinets**

Stationary



## Application:

For day-to-day heavy-duty use in workshops

#### **Execution:**

- All drawers with full extension
- Individual drawer lock as standard feature to prevent the cabinet from tipping over
- Perforated, slotted drawers provide a secure hold
- Very robust construction for a wide variety of applications and very demanding requirements

## Advantage:

- Optimum wall height to keep items from falling out and getting lost
- Folding handle strips for simple, clean and protected labelling
- High quality made in Germany and Swiss-made
- Runs perfectly smoothly and easily due to the lack of crossbars on the differential extension slide
- Full extension clear overview and optimal access





# EAN

7612269044850