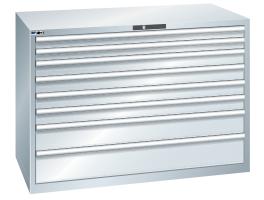

# **Drawer cabinets**

Stationary



## Application:

For day-to-day heavy-duty use in workshops

### Version:

- All drawers with full extension
- Individual drawer lock as standard feature to prevent the cabinet from tipping over
- Perforated, slotted drawers provide a secure hold
- Very robust construction for a wide variety of applications and very demanding requirements

## Advantage:

- Optimum wall height to keep items from falling out and getting lost
- Folding handle strips for simple, clean and protected labelling
- High quality made in Germany and Swiss-made
- Runs perfectly smoothly and easily due to the lack of crossbars on the differential extension slide
- Full extension clear overview and optimal access



# **EAN-Code**

7612269043303