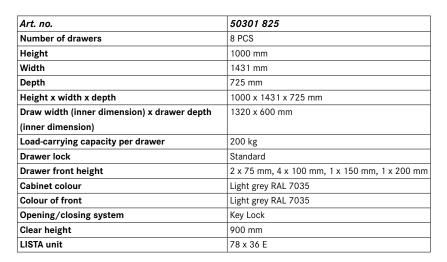

# **Drawer cabinets**

Stationary



## Application:

For day-to-day heavy-duty use in workshops

### Version:

- All drawers with full extension
- Individual drawer lock as standard feature to prevent the cabinet from tipping over
- Perforated, slotted drawers provide a secure hold
- Very robust construction for a wide variety of applications and very demanding requirements

## Advantage:

- Optimum wall height to keep items from falling out and getting lost
- Folding handle strips for simple, clean and protected labelling
- High quality made in Germany and Swiss-made
- Runs perfectly smoothly and easily due to the lack of crossbars on the differential extension slide
- Full extension clear overview and optimal access



# **EAN-Code**

7612269043303