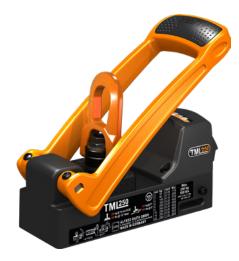

# permanent load-lifting magnet new, practical design

### Execution:

- twist stop can be rotated and swivelled through 360°
- hardened, TiN-coated adhesiove surface

## Advantage:

- outstanding performance on thin-walled materials
- ergonomic activation with minimal effort
- completely new operating concept enables greater action radius
- up to 70% lower tare weight with at least equal performance when compared to conventional magnets