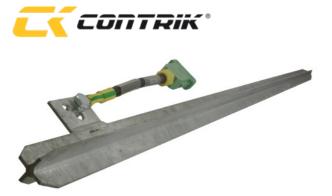

## **CP-ESP**

Ground spike with cPot male connector

Ground spike with cPot male connector – a solution for creating a mobile grounding point with cPot connector.

## **Features & Benefits**

- Nickel plated steel spike with 1,5 m length •
- Featuring cPot male connector