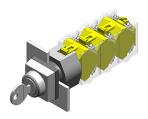

# 704.341.0 - Keylock switch actuator 2 positions

## 704.341.0 - Keylock switch actuator 2 positions

Attention: The preview is based on a sample product. This can differ from your current configuration.

# Function

Keylock switch

eao 🔳