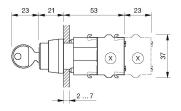

n Machine Interfaces**

# 704.341.0 - Keylock switch actuator 2 positions

## 704.341.0 - Keylock switch actuator 2 positions



Attention: The preview is based on a sample product. This can differ from your current configuration.

## Mounting

#### **Front**

Front dimension 30 x 30 mm
Front shape square
Front bezel material Plastic
Front bezel colour grey

### Other Attributes

Weight 0,070 kg

## Operating-/Indication part

Switching angle 90° right

## **IP-Rating**

Front protection IP65

### **Actuator**

Switching action Rest(a) - Maintain

### Switching element

Rotary positions 2 max. number of switching 3 elements

# Function

Keylock switch

eao 🔳

# EAO – Your Expert Partner for **Human Machine Interfaces**

# 704.341.0 - Keylock switch actuator 2 positions

## **Dimensions**



X = Screw terminal

## **Mounting cut-outs**



PIT = Push-in terminal

## Wiring diagram



## **Switching positions**



## **Additional information**

Locknumbers 251, lock type Ronis Two keys are supplied with each key lock switch Further lock numbers see «Technical data» Max. 3 switching elements can be clipped on

### Legend

Switching action: A = Rest, C = Maintained