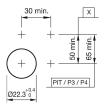

itch actuator 2 positions

## 704.341.0 - Keylock switch actuator 2 positions



Attention: The preview is based on a sample product. This can differ from your current configuration.

## Mounting

#### **Front**

Front dimension 30 x 30 mm
Front shape square
Front bezel material Plastic
Front bezel colour grey

### Other Attributes

Weight 0,070 kg

## Operating-/Indication part

Switching angle 90° right

## **IP-Rating**

Front protection IP65

### **Actuator**

Switching action Rest(a) - Maintain

### Switching element

Rotary positions 2 max. number of switching 3 elements

# Function

Keylock switch

eao 🔳

# EAO – Your Expert Partner for **Human Machine Interfaces**

# 704.341.0 - Keylock switch actuator 2 positions

## **Dimensions**



X = Screw terminal

## **Mounting cut-outs**



PIT = Push-in terminal

## Wiring diagram



## **Switching positions**



## **Additional information**

Locknumbers 251, lock type Ronis Two keys are supplied with each key lock switch Further lock numbers see «Technical data» Max. 3 switching elements can be clipped on

### Legend

Switching action: A = Rest, C = Maintained