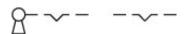

## **Switching positions**

### Legend

Switching action: A = Rest, C = Maintained