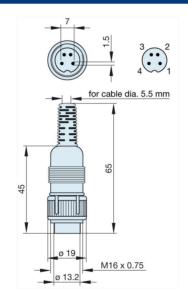

## MAS 4100 grau/grey

Industrial Connectors:Connectors for audio, video and data:Miniature multipole connectors:with locking screw:Straight plugs

| Product description |                                       |  |
|---------------------|---------------------------------------|--|
| Type                | MAS 4100 grau/grey                    |  |
| Order No.           | 930 963-517                           |  |
| Type of contact     | male                                  |  |
| Description         | plug with locking screw; solder joint |  |
| Housing Color       | grey                                  |  |
| Number of contacts  | 4                                     |  |
| Conductor size      | <= 0.34 mm2                           |  |
| Drawing             |                                       |  |

| Technical data                    |                                  |
|-----------------------------------|----------------------------------|
| LF output "Phone"                 | EN 60 130-09                     |
| Rated current                     | <= 4 A                           |
| Rated voltage                     | UC 34 V                          |
| Cable diameter                    | 5.5 mm                           |
| Type of termination               | solder                           |
| Material                          |                                  |
| Contact material                  | brass                            |
| Contact surface material          | tin plated                       |
| Contact bearer material           | PA 66/UL standard 94V-2          |
| Housing material                  | PE                               |
| Environmental conditions          |                                  |
| Protection class (IEC 60529)      | IP 30                            |
| Temperature range                 | -20 °C to +60 °C                 |
| Scope of delivery and accessories |                                  |
| Packaging                         | retail package, polyethylene bag |