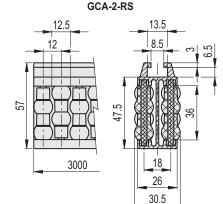

GCA-2 central guides are self-supporting structures for the side guide of products with limited vertical dimensions on conveyor belts (Fig.1). Depending on the product to transport, it is recommended to use:

- GCA-2-RS: for the guide of products in cans or in plastic containers;
- GCA-2-RC: for the guide of cardboard products, for a greater fluency;
- GCA-2-RT: for the guide of glass products, in case of accidental breakage they facilitate the expulsion of debris.

Supplied assembled in bars of 3 meters length.

## GCA-2-RS

| Code   | Description      | $\Delta \Box$ |  |
|--------|------------------|---------------|--|
| 419121 | GCA-2-RS-57-3000 | 6600          |  |

GCA-2-RC

| Code   | Description      | 7,7  |
|--------|------------------|------|
| 419122 | GCA-2-RC-57-3000 | 6600 |