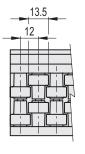

- GCA-2-RS: for the guide of products in cans or in plastic containers;
- GCA-2-RC: for the guide of cardboard products, for a greater fluency;
- GCA-2-RT: for the guide of glass products, in case of accidental breakage they facilitate the expulsion of debris.

Supplied assembled in bars of 3 meters length.

GCA-2-RT

Code 419123

| • |                  |      |
|---|------------------|------|
|   | Description      | △∆   |
|   | GCA-2-RT-57-3000 | 6600 |

GCA-2-RT

Levelling elements and supports