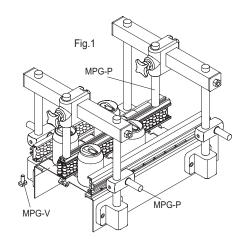

GCA-2 central guides are self-supporting structures for the side guide of products with limited vertical dimensions on conveyor belts (Fig.1). Depending on the product to transport, it is recommended to use:

#### ACCESSORIES ON REQUEST

- BDG: zinc-plated steel connecting bar for guides.
- TGL: closing cap for guides.
- PGC-2: separation block for central guide.
- MPG-P: assembly pin.
- MPG-V: zinc-plated steel hammer head screw. (see GLA-1).