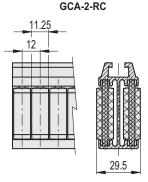

- GCA-2-RS: for the guide of products in cans or in plastic containers;
- GCA-2-RC: for the guide of cardboard products, for a greater fluency;
- GCA-2-RT: for the guide of glass products, in case of accidental breakage they facilitate the expulsion of debris.

Supplied assembled in bars of 3 meters length.

## GCA-2-RS

| Code   | Description      | $\Delta \Box$ |  |
|--------|------------------|---------------|--|
| 419121 | GCA-2-RS-57-3000 | 6600          |  |

GCA-2-RC

| Code   | Description      | 7,7  |
|--------|------------------|------|
| 419122 | GCA-2-RC-57-3000 | 6600 |