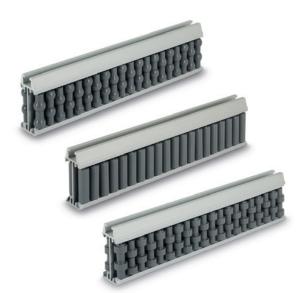

#### **ROLLERS**

Polyethylene based (PE) technopolymer, grey colour.

STANDARD EXECUTIONS

- GCA-2-RS: with spherical contact rollers.
- GCA-2-RC: with cylindrical contact rollers.
- GCA-2-RT: with round contact rollers.

GCA-2 central guides are self-supporting structures for the side guide of products with limited vertical dimensions on conveyor belts (Fig.1). Depending on the product to transport, it is recommended to use:

- GCA-2-RS: for the guide of products in cans or in plastic containers;
- GCA-2-RC: for the guide of cardboard products, for a greater fluency;
- GCA-2-RT: for the guide of glass products, in case of accidental breakage they facilitate the expulsion of debris.

Supplied assembled in bars of 3 meters length.