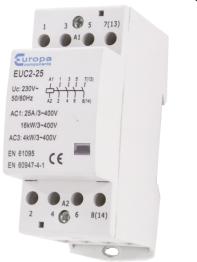

## Rapid Part Number: **28-4423** Europa Part Number: **EUC2-25-4NCP** Specifications and dimensions

- Modular Contactor
- Two module width
- Din rail mountable

ompliant