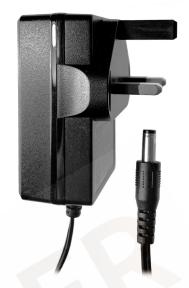

## 12VDC 2A UK Power Supply

TIGER PART: TP1005

## Features:

- Supplied with fixed UK pins
- Universal 100-240vac input voltage
- Level VI efficiency
- Approved to latest EN62368-1 safety standard
- CE and UKCA approved

| Part number:           | TP1005                      |
|------------------------|-----------------------------|
| Input voltage:         | 100-240vac (90-264vac max.) |
| Input frequency:       | 47 - 63Hz                   |
| Output voltage:        | 12vdc                       |
| Current:               | 2000mA (2 amp)              |
| Power:                 | 24 Watts                    |
| Protection:            | Short Circuit, Over voltage |
| Dimensions:            | 59 x 48 x 29mm              |
| Cord length:           | 1.5 metres                  |
| DC connector:          | 2.1 x 5.5 x 12mm (Female)   |
| Polarity:              | +ve (positive) centre       |
| Leakage current:       | <0.25mA                     |
| Operating temperature: | 0°C to + 40°C               |