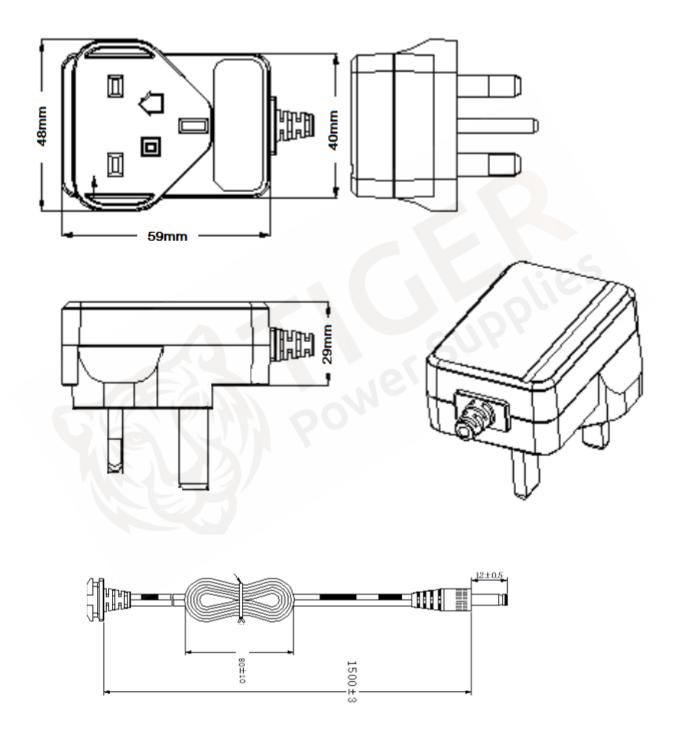

## Features:

- Supplied with fixed UK pins
- Universal 100-240vac input voltage
- Level VI efficiency
- Approved to latest EN62368-1 safety standard
- CE and UKCA approved

| Part number:           | TP1005                      |
|------------------------|-----------------------------|
| Input voltage:         | 100-240vac (90-264vac max.) |
| Input frequency:       | 47 - 63Hz                   |
| Output voltage:        | 12vdc                       |
| Current:               | 2000mA (2 amp)              |
| Power:                 | 24 Watts                    |
| Protection:            | Short Circuit, Over voltage |
| Dimensions:            | 59 x 48 x 29mm              |
| Cord length:           | 1.5 metres                  |
| DC connector:          | 2.1 x 5.5 x 12mm (Female)   |
| Polarity:              | +ve (positive) centre       |
| Leakage current:       | <0.25mA                     |
| Operating temperature: | 0°C to + 40°C               |