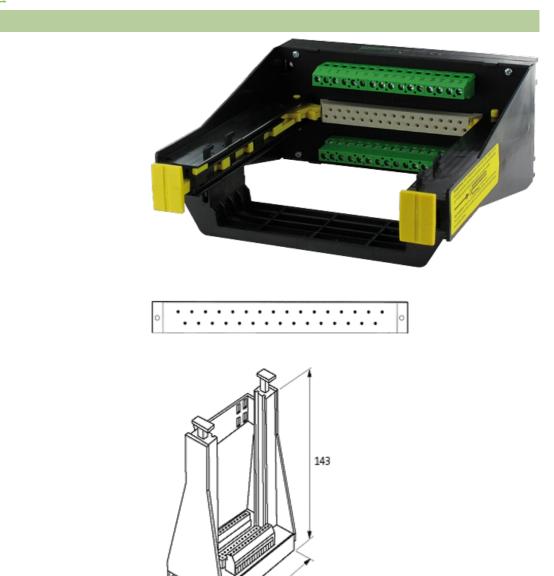

## **EUROCARD HOLDER**

SKP 31/II

Screw terminals 31-pole (DIN 41617) all

With the vertical snap adapter SASA 135 Art.-No. 63900 the holder can be mounted at right-angles on the rail. The D2 size is for a card without a front plate. Connection via double row terminals on one side

Murrelektronik GmbH | Falkenstraße 3,71570 Oppenweiler | Fon +49 (71 91) 47-0, Fax +49 (71 91) 47-491000 | shop@murrelektronik.de | shop.murrelektronik.de

Рюфисст тау оннет потп пладе

stay connected

| Technical Data         |                                                                                                                                                                                                                                       |
|------------------------|---------------------------------------------------------------------------------------------------------------------------------------------------------------------------------------------------------------------------------------|
| Operating voltage      | 250 V AC                                                                                                                                                                                                                              |
| Operating current      | max. 5 A                                                                                                                                                                                                                              |
| Configuration          | 31-pole (DIN 41617)                                                                                                                                                                                                                   |
| Material group         | (EN 60664-1) over voltage, category I                                                                                                                                                                                                 |
| Material               | Plastic, flame retardant                                                                                                                                                                                                              |
| General data           |                                                                                                                                                                                                                                       |
| Connection             | 4 mm <sup>2</sup> single core                                                                                                                                                                                                         |
| Mounting method        | DIN-rail mountable (EN 60715) or screw fixing                                                                                                                                                                                         |
| Dimensions H × W × D   | 137×63×170 mm                                                                                                                                                                                                                         |
| Description            |                                                                                                                                                                                                                                       |
| Functional description | To insert the card first press down the 2 yellow buttons. Then slide the Eurocard into the guide slots pushing until fully engaged. The card is now locked into position. It can be removed by pressing down on the 2 yellow buttons. |
| Commercial data        |                                                                                                                                                                                                                                       |
| country of origin      | CZ                                                                                                                                                                                                                                    |
| customs tariff number  | 85369010                                                                                                                                                                                                                              |
| minimum order quantity | 1                                                                                                                                                                                                                                     |