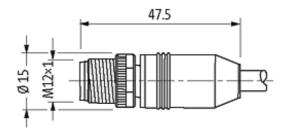

## M12 male 0° / RJ45 male 0° shielded Ethernet

PUR 2x2xAWG22 shielded gn UL,CSA 20m

Ethernet CAT 5, D-coded Male straight to male straight M12 - RJ45 4-pole, shielded

Further cable lengths on request. Plastic housings with good resistance against chemicals and oils. The resistance to aggressive media should be individually tested for your application. Further details on request.

#### **Form**

44711

| Technical Data                |                                                                       |  |
|-------------------------------|-----------------------------------------------------------------------|--|
| Operating voltage             | 60 V DC                                                               |  |
| Operating current per contact | max. 1.76 A                                                           |  |
| Transfer parameters           | CAT5, class D (ISO/IEC 11801:2002), (EN 50173-1)                      |  |
| Transfer rate                 | 10/100 Mbit/s full duplex                                             |  |
| Locking of ports              | Screw thread M12 × 1 mm (recommended torque 0.6 Nm) self-<br>securing |  |
| Protection                    | IP67 (M12) - IP20 (RJ45)                                              |  |
| Cables                        |                                                                       |  |
| Cable number                  | 794                                                                   |  |
| No./diameter of wires         | 2 × 2 × AWG22                                                         |  |
| Wire isolation                | PE (wh, ye, bl, or)                                                   |  |
| Jacket Color                  | green                                                                 |  |
| Shore hardness outer jacket   | 90 ± 5A                                                               |  |
| Material (jacket)             | PUR (UL/CSA), halogen free                                            |  |