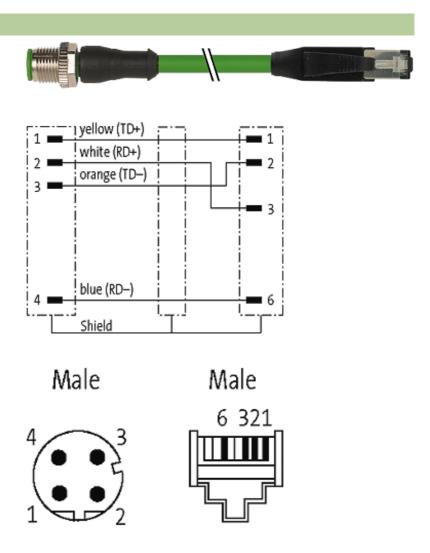

## M12 male 0° / RJ45 male 0° shielded Ethernet

PUR 2x2xAWG22 shielded gn UL,CSA 20m

Ethernet CAT 5, D-coded Male straight to male straight M12 - RJ45 4-pole, shielded

Further cable lengths on request. Plastic housings with good resistance against chemicals and oils. The resistance to aggressive media should be individually tested for your application. Further details on request.

#### Illustration

stay connected

Product may differ from Image