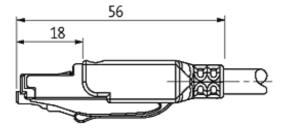

## M12 male 0° / RJ45 male 0° shielded Ethernet

PUR 2x2xAWG22 shielded gn UL,CSA 20m

Ethernet CAT 5, D-coded Male straight to male straight M12 - RJ45 4-pole, shielded

Further cable lengths on request. Plastic housings with good resistance against chemicals and oils. The resistance to aggressive media should be individually tested for your application. Further details on request.

#### **Form**

44711

| Technical Data                |                                                                       |  |
|-------------------------------|-----------------------------------------------------------------------|--|
| Operating voltage             | 60 V DC                                                               |  |
| Operating current per contact | max. 1.76 A                                                           |  |
| Transfer parameters           | CAT5, class D (ISO/IEC 11801:2002), (EN 50173-1)                      |  |
| Transfer rate                 | 10/100 Mbit/s full duplex                                             |  |
| Locking of ports              | Screw thread M12 × 1 mm (recommended torque 0.6 Nm) self-<br>securing |  |
| Protection                    | IP67 (M12) - IP20 (RJ45)                                              |  |
| Cables                        |                                                                       |  |
| Cable number                  | 794                                                                   |  |
| No./diameter of wires         | 2 × 2 × AWG22                                                         |  |
| Wire isolation                | PE (wh, ye, bl, or)                                                   |  |
| Jacket Color                  | green                                                                 |  |
| Shore hardness outer jacket   | 90 ± 5A                                                               |  |
| Material (jacket)             | PUR (UL/CSA), halogen free                                            |  |