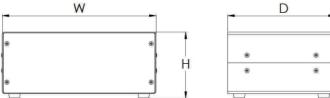

СМСВ00002

| TYPE NO.  | LENGTH        | DEPTH | HEIGHT       |
|-----------|---------------|-------|--------------|
| CMCB00001 | 110mm         | 150mm | 70 <i>mm</i> |
| CMCB00002 | 140mm         | 200mm | 80mm         |
| CMCB00003 | 160 <i>mm</i> | 250mm | 100mm        |