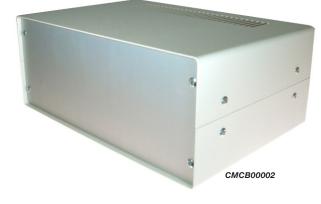

## **Metal Consoles**

A range of sturdy cases made from 1mm thick steel with an epoxy finish. Front and rear panels are natural coloured anodised aluminium.

- · The consoles are supplied with four non-slip feet
- . Two removable side plates are placed internally onto which PCB's and mounting trays can be afixed
- · Easily customized

СМСВ00002

| TYPE NO.  | LENGTH        | DEPTH | HEIGHT       |
|-----------|---------------|-------|--------------|
| CMCB00001 | 110mm         | 150mm | 70 <i>mm</i> |
| CMCB00002 | 140mm         | 200mm | 80mm         |
| CMCB00003 | 160 <i>mm</i> | 250mm | 100mm        |