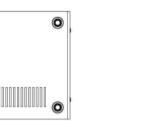

## **Metal Consoles**

A range of sturdy cases made from 1mm thick steel with an epoxy finish. Front and rear panels are natural coloured anodised aluminium.

- · The consoles are supplied with four non-slip feet
- . Two removable side plates are placed internally onto which PCB's and mounting trays can be afixed
- · Easily customized

| PECIFICATION                 |                                                                                                       | HELD<br>CASES               |
|------------------------------|-------------------------------------------------------------------------------------------------------|-----------------------------|
| laterials<br>tandard colours | Lid & base: 0.9mm steel<br>Front & back: 1.5mm aluminium<br>Mounting plates: 1.5mm zintec<br>RAL 9010 | HEAVY<br>DUTY<br>ENCLOSURES |
| ndard unit includes          | Lid & base, front & back, x2 side plates,<br>4x rubber feet, x16 screws                               | DIN<br>RAIL                 |

СМСВ00002

| TYPE NO.  | LENGTH        | DEPTH | HEIGHT       |
|-----------|---------------|-------|--------------|
| CMCB00001 | 110mm         | 150mm | 70 <i>mm</i> |
| CMCB00002 | 140mm         | 200mm | 80mm         |
| CMCB00003 | 160 <i>mm</i> | 250mm | 100mm        |