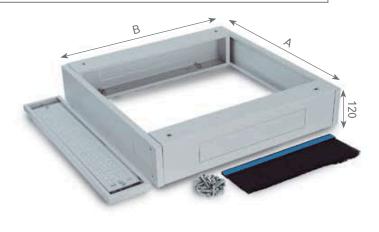

## UNIVERSAL BASES

| RAX-PO-XXX-XN                                      |                                             |  |  |
|----------------------------------------------------|---------------------------------------------|--|--|
| Universal base (plinth) for free-standing cabinets |                                             |  |  |
| TYPE                                               | DESCRIPTION                                 |  |  |
| RAX-PO-X66-XN                                      | Base (plinth) 600x600, including 1x filter  |  |  |
| RAX-PO-X68-XN                                      | Base (plinth) 600x800, including 1x filter  |  |  |
| RAX-PO-X69-XN                                      | Base (plinth) 600x900, including 1x filter  |  |  |
| RAX-PO-X61-XN                                      | Base (plinth) 600x1000, including 1x filter |  |  |
| RAX-PO-X86-XN                                      | Base (plinth) 800x600, including 1x filter  |  |  |
| RAX-PO-X88-XN                                      | Base (plinth) 800x800, including 1x filter  |  |  |
| RAX-PO-X89-XN                                      | Base (plinth) 800x900, including 1x filter  |  |  |
| RAX-PO-X81-XN                                      | Base (plinth) 800x1000, including 1x filter |  |  |
| SUPPLY INCLUDES                                    |                                             |  |  |
| Set of screws, washers an                          | d nuts 1x                                   |  |  |
| Brush strip for free-stand                         | ing cabinets 1x                             |  |  |