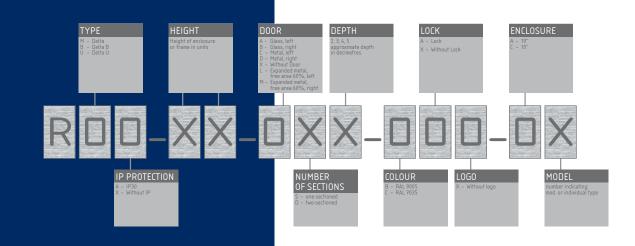

## SYSTEM OF PART NUMBERS

## PART NUMBERS FOR FREE-STANDING ENCLOSURES



#### PART NUMBERS FOR WALL-MOUNTED ENCLOSURES



#### PART NUMBERS OF ACCESSORIES



# ACCESSORIES

### **MOUNTING ANGLES**

| RAX-NL-X0X-X1  |        |
|----------------|--------|
| Pair of angles |        |
| ТҮРЕ           | A [mm] |
| RAX-NL-X01-X1  | 368    |
| RAX-NL-X02-X1  | 568    |
| RAX-NL-X03-X1  | 668    |
| RAX-NL-X04-X1  | 768    |



## UNIVERSAL BASES

| RAX-PO-XXX-XN                                      |                                             |  |  |
|----------------------------------------------------|---------------------------------------------|--|--|
| Universal base (plinth) for free-standing cabinets |                                             |  |  |
| TYPE                                               | DESCRIPTION                                 |  |  |
| RAX-PO-X66-XN