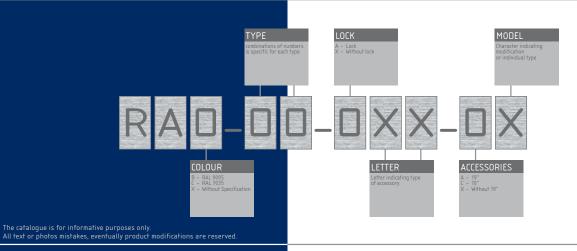

## SYSTEM OF PART NUMBERS

## PART NUMBERS FOR FREE-STANDING ENCLOSURES



#### PART NUMBERS FOR WALL-MOUNTED ENCLOSURES



#### PART NUMBERS OF ACCESSORIES



# ACCESSORIES

### **MOUNTING ANGLES**

| RAX-NL-X0X-X1  |        |
|----------------|--------|
| Pair of angles |        |
| ТҮРЕ           | A [mm] |
| RAX-NL-X01-X1  | 368    |
| RAX-NL-X02-X1  | 568    |
| RAX-NL-X03-X1  | 668    |
| RAX-NL-X04-X1  | 768    |



## UNIVERSAL BASES

| RAX-PO-XXX-XN                                      |                                             |  |  |
|----------------------------------------------------|---------------------------------------------|--|--|
| Universal base (plinth) for free-standing cabinets |                                             |  |  |
| TYPE                                               | DESCRIPTION                                 |  |  |
| RAX-PO-X66-XN                                      | Base (plinth) 600x600, inclu