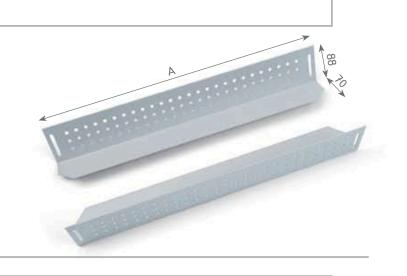

### **MOUNTING ANGLES**

| RAX-NL-X0X-X1  |        |
|----------------|--------|
| Pair of angles |        |
| ТҮРЕ           | A [mm] |
| RAX-NL-X01-X1  | 368    |
| RAX-NL-X02-X1  | 568    |
| RAX-NL-X03-X1  | 668    |
| RAX-NL-X04-X1  | 768    |