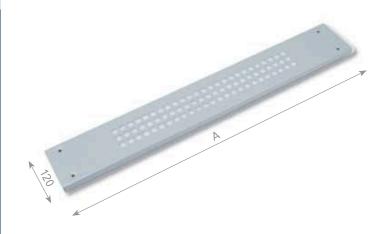

| RAX-PO-XFX-X1                           |                                        |                                          |
|-----------------------------------------|----------------------------------------|------------------------------------------|
| 100000000000000000000000000000000000000 | 12 1 1 1 1 1 1 1 1 1 1 1 1 1 1 1 1 1 1 | 5 10 10 10 10 10 10 10 10 10 10 10 10 10 |

Filter 600 or 800 for bases

| ТҮРЕ            | A [mm] |
|-----------------|--------|
| RAX-P0-XF1-X1   | 600    |
| RAX-P0-XF2-X1   | 800    |
| SUPPLY INCLUDES |        |
| Screw M5 x 30   | 4x     |