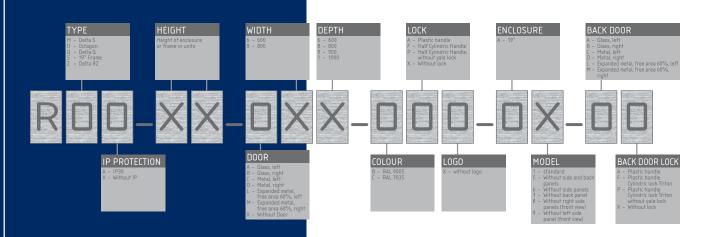

## SYSTEM OF PART NUMBERS

## PART NUMBERS FOR FREE-STANDING ENCLOSURES



#### PART NUMBERS FOR WALL-MOUNTED ENCLOSURES



#### PART NUMBERS OF ACCESSORIES



# ACCESSORIES

### **MOUNTING ANGLES**

| RAX-NL-X0X-X1  |        |
|----------------|--------|
| Pair of angles |        |
| ТҮРЕ           | A [mm] |
| RAX-NL-X01-X1  | 368    |
| RAX-NL-X02-X1  | 568    |
| RAX-NL-X03-X1  | 668    |
| RAX-NL-X04-X1  | 768    |



## UNIVERSAL BASES

| RAX-PO-XXX-XN                                      |                                             |  |  |
|----------------------------------------------------|---------------------------------------------|--|--|
| Universal base (plinth) for free-standing cabinets |                                             |  |  |
| TYPE                                               | DESCRIPTION                                 |  |