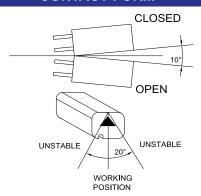

# **CONTACT FORM**

### **✓ RoHS** Compliant

Drawings not to scale
All dimensions in mm nominal

| The state of the s |              |                                   |  |
|--------------------------------------------------------------------------------------------------------------------------------------------------------------------------------------------------------------------------------------------------------------------------------------------------------------------------------------------------------------------------------------------------------------------------------------------------------------------------------------------------------------------------------------------------------------------------------------------------------------------------------------------------------------------------------------------------------------------------------------------------------------------------------------------------------------------------------------------------------------------------------------------------------------------------------------------------------------------------------------------------------------------------------------------------------------------------------------------------------------------------------------------------------------------------------------------------------------------------------------------------------------------------------------------------------------------------------------------------------------------------------------------------------------------------------------------------------------------------------------------------------------------------------------------------------------------------------------------------------------------------------------------------------------------------------------------------------------------------------------------------------------------------------------------------------------------------------------------------------------------------------------------------------------------------------------------------------------------------------------------------------------------------------------------------------------------------------------------------------------------------------|--------------|-----------------------------------|--|
| SPECIFICATION                                                                                                                                                                                                                                                                                                                                                                                                                                                                                                                                                                                                                                                                                                                                                                                                                                                                                                                                                                                                                                                                                                                                                                                                                                                                                                                                                                                                                                                                                                                                                                                                                                                                                                                                                                                                                                                                                                                                                                                                                                                                                                                  |              |                                   |  |
| Contact Form / Style                                                                                                                                                                                                                                                                                                                                                                                                                                                                                                                                                                                                                                                                                                                                                                                                                                                                                                                                                                                                                                                                                                                                                                                                                                                                                                                                                                                                                                                                                                                                                                                                                                                                                                                                                                                                                                                                                                                                                                                                                                                                                                           |              | Dependant on position (see above) |  |
| Switching Voltage                                                                                                                                                                                                                                                                                                                                                                                                                                                                                                                                                                                                                                                                                                                                                                                                                                                                                                                                                                                                                                                                                                                                                                                                                                                                                                                                                                                                                                                                                                                                                                                                                                                                                                                                                                                                                                                                                                                                                                                                                                                                                                              | Max Volts DC | 24                                |  |
| Switching Current                                                                                                                                                                                                                                                                                                                                                                                                                                                                                                                                                                                                                                                                                                                                                                                                                                                                                                                                                                                                                                                                                                                                                                                                                                                                                                                                                                                                                                                                                                                                                                                                                                                                                                                                                                                                                                                                                                                                                                                                                                                                                                              | Max mAmps    | 25                                |  |
| Contact Resistance                                                                                                                                                                                                                                                                                                                                                                                                                                                                                                                                                                                                                                                                                                                                                                                                                                                                                                                                                                                                                                                                                                                                                                                                                                                                                                                                                                                                                                                                                                                                                                                                                                                                                                                                                                                                                                                                                                                                                                                                                                                                                                             | Max Ohms     | initial 5 max, 10 after life test |  |
| Operation Life                                                                                                                                                                                                                                                                                                                                                                                                                                                                                                                                                                                                                                                                                                                                                                                                                                                                                                                                                                                                                                                                                                                                                                                                                                                                                                                                                                                                                                                                                                                                                                                                                                                                                                                                                                                                                                                                                                                                                                                                                                                                                                                 | Cycles       | 100,000                           |  |
| Operating Temperature                                                                                                                                                                                                                                                                                                                                                                                                                                                                                                                                                                                                                                                                                                                                                                                                                                                                                                                                                                                                                                                                                                                                                                                                                                                                                                                                                                                                                                                                                                                                                                                                                                                                                                                                                                                                                                                                                                                                                                                                                                                                                                          | Celsius      | -25° - 70°                        |  |
| Storage Temperature                                                                                                                                                                                                                                                                                                                                                                                                                                                                                                                                                                                                                                                                                                                                                                                                                                                                                                                                                                                                                                                                                                                                                                                                                                                                                                                                                                                                                                                                                                                                                                                                                                                                                                                                                                                                                                                                                                                                                                                                                                                                                                            | Celsius      | -40° - 85°                        |  |
| Case Material                                                                                                                                                                                                                                                                                                                                                                                                                                                                                                                                                                                                                                                                                                                                                                                                                                                                                                                                                                                                                                                                                                                                                                                                                                                                                                                                                                                                                                                                                                                                                                                                                                                                                                                                                                                                                                                                                                                                                                                                                                                                                                                  |              | Glass Fibre Polyamide, UL94V-0    |  |
| Cable/Termination                                                                                                                                                                                                                                                                                                                                                                                                                                                                                                                                                                                                                                                                                                                                                                                                                                                                                                                                                                                                                                                                                                                                                                                                                                                                                                                                                                                                                                                                                                                                                                                                                                                                                                                                                                                                                                                                                                                                                                                                                                                                                                              |              | Pin                               |  |