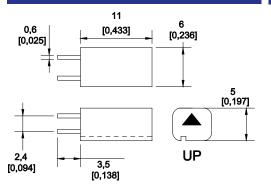

**Tilt Switch - Non Mercury Contacts** 

Part Number : RBS 04 01 00

**Product Data Sheet** 

### **PICTURE**

### **DIMENSIONS**

# **CONTACT FORM**









### **✓ RoHS** Compliant

Drawings not to scale
All dimensions in mm nominal

| The state of the s |              |                                   |  |
|--------------------------------------------------------------------------------------------------------------------------------------------------------------------------------------------------------------------------------------------------------------------------------------------------------------------------------------------------------------------------------------------------------------------------------------------------------------------------------------------------------------------------------------------------------------------------------------------------------------------------------------------------------------