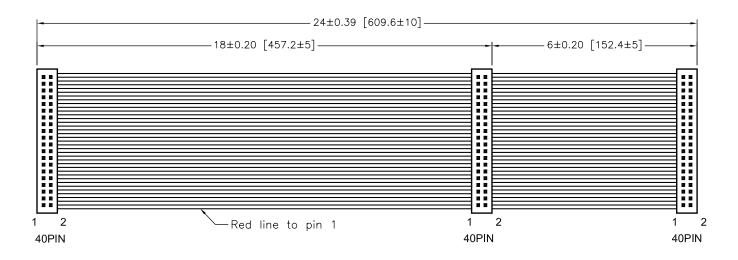

## Specifications:

Insulation : Upon  $1M\Omega$  and  $1M\Omega$ Electric Conduction : Inside 1.5KΩ

Dimensions: Inches (Millimeters)

## **Part Number Table**

| Description                     | Part Number |
|---------------------------------|-------------|
| Dual 40 Pin IDE/EIDE Cable, 24" | SPC19952    |

Important Notice: This data sheet and its contents (the "Information") belong to the members of the Premier Farnell group of companies (the "Group") or are licensed to it. No licence is granted for the use of it other than for information purposes in connection with the products to which it relates. No licence of any intellectual property rights is granted. The Information is subject to change without notice and replaces all data sheets previously supplied. The Information supplied is believed to be accurate but the Group assumes no responsibility for its accuracy or completeness, any error in or omission from it or for any use made of it. Users of this data sheet should check for themselves the Information and the suitability of the products for their purpose and not make any assumptions based on information included or omitted. Liability for loss or damage resulting from any reliance on the Information or use of it (including liability resulting from negligence or where the Group was aware of the possibility of such loss or damage arising) is excluded. This will not operate to limit or restrict the Group's liability for death or personal injury resulting from its negligence. Multicomp is the registered trademark of the Group. © Premier Farnell plc 2012.