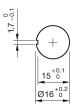

# 61-3440.4/2 - Stop switch actuator

Ø 16 mm raised

round

Ø 27 mm

## Mounting cut-outs