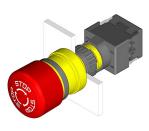

# 61-3440.4/2 - Stop switch actuator

Ø 16 mm raised

round

Ø 27 mm

## 61-3440.4/2 - Stop switch actuator

Attention: The preview is based on a sample product. This can differ from your current configuration.

Mounting Mounting cut-out

Design

**Front** Front shape Front dimension

### Switching element

max. number of switching elements

Function

Stop switch

Stop + Arrows 0,02 kg

Plastic red Mushroom non-illuminative opaque

IP65

Maintained yellow Plastic