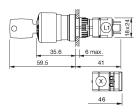

ctuator

Ø 16 mm raised

round

Ø 27 mm

## 61-3440.4/2 - Stop switch actuator



Attention: The preview is based on a sample product. This can differ from your current configuration.

Mounting Mounting cut-out

Design

**Front** Front shape Front dimension

Other Attributes Marking

Weight

### **Operating-/Indication part**

Lens material Lens colour Lens profile Lens illumination Lens optics

### **IP-Rating**

Front protection

#### Actuator

Switching action Housing colour Housing material

### Switching element

max. number of switching elements

Function

Stop switch

Stop + Arrows 0,02 kg

Plastic red Mushroom non-illuminative opaque

IP65

Maintained yellow Plastic

1



# EAO – Your Expert Partner for Human Machine Interfaces

# 61-3440.4/2 - Stop switch actuator

## Dimensions



L1 = Solder/Plug-in terminal 2.8 x 0.5 mm

## Mounting cut-outs



# Wiring diagram



#### Additional information Twist to unlock clockwise

Position indication ring black

**Legend** Switching action: C = Maintained