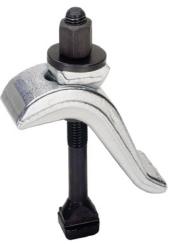

# infinitely adjustable clamp, complete

## Application:

For clamping workpieces. It is designed to withstand extremely high loads and is particularly suitable for clamping cutting tools and punches.

#### Version:

made of steel, forged, tempered and galvanised.

### Advantage:

• The infinitely variable adjustable clamp quickly spans various clamping heights without any additional support and requires little space on the machine table.

| Art. no.                               | 26223 030 |
|----------------------------------------|-----------|
| For table grooves according to DIN 650 | 16 mm     |
| Min./max. clamping height              | 0-75 mm   |
| Clamping shoe length                   | 140 mm    |
| Clamping shoe width                    | 50 mm     |
| Bore diameter                          | 17 mm     |
| Distance 2                             | 60 mm     |
| Distance                               | 30 mm     |
| Distance 1                             | 55 mm     |
| Slot nut width of clamping screw       | 16 mm     |