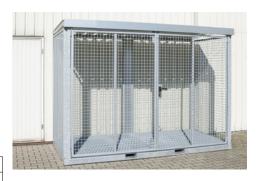

# Gas bottle container with roof and base

### Version:

- Robust frame construction with roof and base
- Lockable hinged door
- Fork pockets for picking up with a forklift truck

# Delivery:

Fully assembled

| Art. no.                                        | 50061 029         |
|-------------------------------------------------|-------------------|
| Max. number of gas bottles with 220-mm diameter | 78                |
| Length                                          | 3135 mm           |
| Width                                           | 1570 mm           |
| Height                                          | 2260 mm           |
| Door design                                     | Double wing doors |
| With roof                                       | Yes               |
| Design of the floor                             | Grating           |
| Material                                        | Steel             |
| Surface                                         | Zinc plated       |