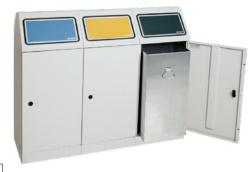

## Recyclable materials collection bin made of sheet steel

## Version:

- Extra large opening
- Colour coding of flaps with ProPads
- With mount for waste bags or galvanised metal liner
- Rounded head element
- Front hinged door
- Adjustable feet to compensate for uneven surfaces
- can be converted into the mobile version using the castor kit
- non-flammable according to DIN 4102 A1
- TÜV Nord certified

| Art. no.                | 50072 189               |
|-------------------------|-------------------------|
| Volumetric capacity     | 3 x 70 l                |
| Material                | Sheet steel             |
| Building material class | A1 - Non-flammable      |
| Width                   | 1210 mm                 |
| Height                  | 1000 mm                 |
| Depth                   | 380 mm                  |
| Colour                  | Light grey RAL 7035     |
| Surface                 | Powder-coated           |
| Self-extinguishing      | No                      |
| With internal container | With internal container |
| Foot-operated           | No                      |
| Made in                 | Germany                 |