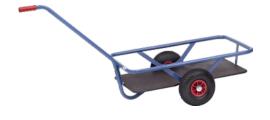

# Hand trolley light and practical with plywood platform

#### Execution:

- Made of welded steel tube
- Screw-on drawbar
- Load area made of waterproof
- plywood
- Zinc-plated variant suitable for use outdoors