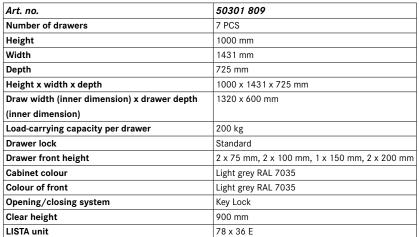

# **Drawer cabinets**

Stationary



## Application:

For day-to-day heavy-duty use in workshops

### Version:

- All drawers with full extension
- Individual drawer lock as standard feature to prevent the cabinet from tipping over
- Perforated, slotted drawers provide a secure hold
- Very robust construction for a wide variety of applications and very demanding requirements

## Advantage:

- Optimum wall height to keep items from falling out and getting lost
- Folding handle strips for simple, clean and protected labelling
- High quality made in Germany and Swiss-made
- Runs perfectly smoothly and easily due to the lack of crossbars on the differential extension slide
- Full extension clear overview and optimal access





# **EAN-Code**

7612269043396