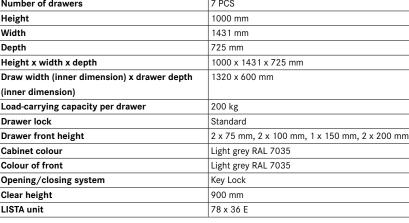

# **Drawer cabinets**

Stationary



## Application:

For day-to-day heavy-duty use in workshops

### Version:

- All drawers with full extension
- Individual drawer lock as standard feature to prevent the cabinet from tipping over
- Perforated, slotted drawers provide a secure hold
- Very robust construction for a wide variety of applications and very demanding requirements

## Advantage:

- Optimum wall height to keep items from falling out and getting lost
- Folding handle strips for simple, clean and protected labelling
- High quality made in Germany and Swiss-made
- Runs perfectly smoothly and easily due to the lack of crossbars on the differential extension slide
- Full extension clear overview and optimal access





# **EAN-Code**

7612269043396