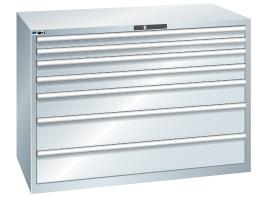

# **Drawer cabinets**

Stationary

## Application:

For day-to-day heavy-duty use in workshops

### Version:

- All drawers with full extension
- Individual drawer lock as standard feature to prevent the cabinet from tipping over
- Perforated, slotted drawers provide a secure hold
- Very robust construction for a wide variety of applications and very demanding requirements

## Advantage:

- Optimum wall height to keep items from falling out and getting lost
- Folding handle strips for simple, clean and protected labelling
- High quality made in Germany and Swiss-made
- Runs perfectly smoothly and easily due to the lack of crossbars on the differential extension slide
- Full extension clear overview and optimal access