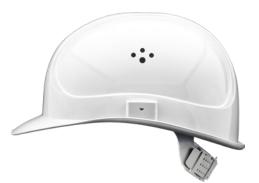

## Safety helmet Model INAP-Master

## Execution:

- Lightweight PE helmet shell
- Universal shape, helmet shell longer at the back to cover the neck
- With rain groove
- With ventilation openings
- Adapter system for visor or helmet shells
- Short brim for extended upwards field of vision
- 6-point webbed harness inside
- With sweatband
- With pinlock fastening for width adjustment
- for temperatures down to -30°C

voss

| Art. no.                 | 55813 020             |
|--------------------------|-----------------------|
| Brand                    | VOSS HELME            |
| Manufacturer Part Number | 11409003              |
| Category                 | 11                    |
| EN standard              | 397                   |
| Model                    | INAP-Master           |
| Colour                   | Signal white RAL 9003 |
| Min./max. size           | 51 cm-64 cm           |
| Gross Weight             | 0.345 kg              |
| Product Group            | 565                   |