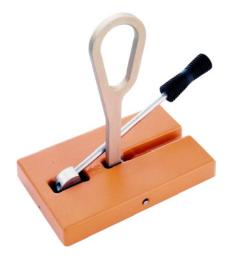

## **Crane pick-up magnet**Permanently high magnetic force

## Application:

For the safe transport of sheet metal and steel parts by crane.

## **Execution:**

- With a crane lug for crane operation
- For horizontal and vertical lifting
- Attached sheets of metal can be swivelled from a vertical position to a horizontal position and vice versa
- Board format 1000 x 2000 mm requires only 1 magnetic claw, board format 1500 x 3000 mm requires 2 pieces together with one spreader. When working with stacks of metal sheets, only 1 sheet may be lifted at a time.

## Advantage:

- Entirely maintenance-free
- Permanently high magnetic force
- No magnetisation of workpieces

| Art. no.                                | 77350 050 |
|-----------------------------------------|-----------|
| Load-carrying capacity                  | 300 kg    |
| Suitable for min. sheet metal thickness | 4 mm      |
| Surface area length                     | 290 mm    |
| Surface area width                      | 180 mm    |
| Gross Weight                            | 10.500 kg |
| Product Group                           | 7EF       |