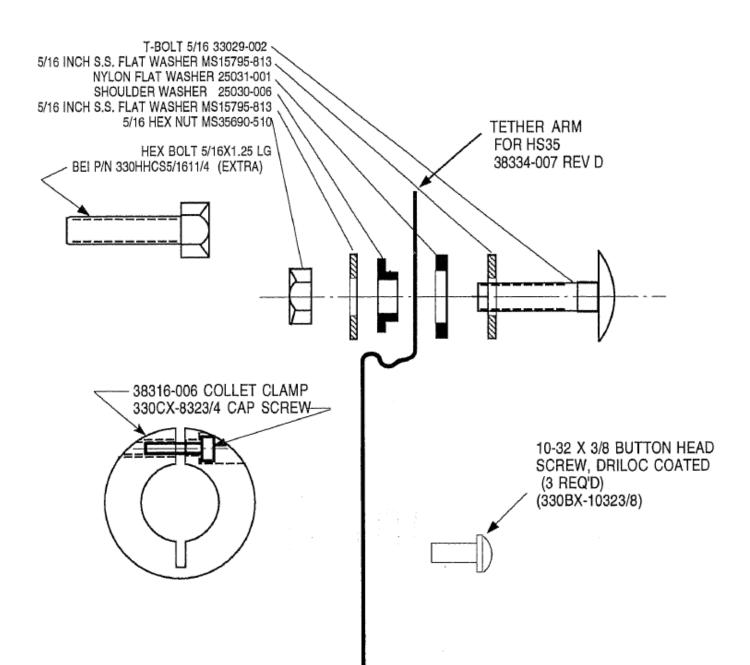

## 31187-016

Tether arm kit, HS35-R2 5/16 T-Bolt with collet.for mounting to motor fan cage

Sensata Technologies, Inc. ("Sensata") data sheets are solely intended to assist designers ("Buyers") who are developing systems that incorporate Sensata products (also referred to herein as "components"). Buyer understands and agrees that Buyer remains responsible for using its independent analysis, evaluation and judgment in designing Buyer's systems and products. Sensata data sheets have been created using standard laboratory conditions and engineering practices. Sensata has not conducted any testing other than that specifically described in the published documentation for a particular data sheet. Sensata may make corrections, enhancements, improvements and other changes to its data sheets or components without notice.