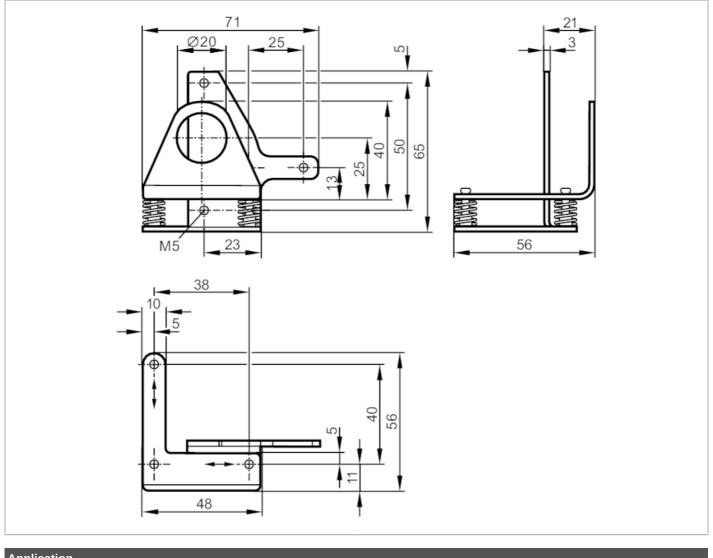

## Fixture for mounting and fine adjustment of laser sensors

MOUNTING FIXTURE LASER OL

| Application            |     |                                                            |
|------------------------|-----|------------------------------------------------------------|
| Design                 |     | clamp mounting                                             |
| Mechanical data        |     |                                                            |
| Weight                 | [g] | 148                                                        |
| Type of mounting       |     | rod or free-standing depending on the clamp                |
| Materials              |     | stainless steel (1.4571/316Ti )                            |
| Alignment range        |     | fine adjustment in 2 axes ± 4°                             |
| Accessories            |     |                                                            |
| Accessories (optional) |     | Clamp, for rod mounting, E20795                            |
| Accessories (optional) |     | Clamp, for free-standing mounting, E20796                  |
| Remarks                |     |                                                            |
| Remarks                |     | To fix O5 units M5 x 25 mm cylinder head bolts are needed. |
| Pack quantity          |     | 1 pcs.                                                     |