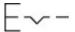

Attention: The preview is based on a sample product. This can differ from your current configuration.

Mounting

Mounting cut-out Ø 30.5 mm

**Front** 

Front ring material Metal mat
Front ring colour sandgrey
Front shape round
Front dimension Ø 38 mm

**Other Attributes** 

Weight 0.048 kg

Operating-/Indication part

Lens optics transparent
Lens material Plastic
Lens colour green
Lens profile flat, illuminative

**IP-Rating** 

Front protection IP66, IP67, IP69K

Actuator

Switching action Maintained Housing material Metal

**Switching element** 

6

Illumination

LED colour green

**Function** 

Illuminated pushbutton

# EAO – Your Expert Partner for **Human Machine Interfaces**

# 45-2234.4FH0.000 - Illuminated pushbutton actuator, Maintain

### **Dimensions**



#### Wiring diagram



## **Additional information**

Push to unlatch Front panel thickness 1-6 mm max.

#### Legend

Switching action: C = Maintained