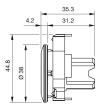

### **Dimensions**

# 45-2234.4FH0.000 - Illuminated pushbutton actuator, Maintain

Attention: The preview is based on a sample product. This can differ from your current configuration.

Mounting

Mounting cut-out Ø 30.5 mm

**Front** 