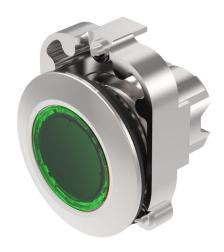

# 45-2234.4FH0.000 - Illuminated pushbutton actuator, Maintain

Attention: The preview is based on a sample product. This can differ from your current configuration.

Mounting

Mounting cut-out Ø 30.5 mm

**Front** 

Front ring material Metal mat
Front ring colour sandgrey
Front shape round
Front dimension Ø 38 mm

**Other Attributes** 

Weight 0.048 kg

Operating-/Indication part

Lens optics transparent
Lens material Plastic
Lens colour green
Lens profile flat, illuminative

**IP-Rating** 

Front protection IP66, IP67, IP69K

Actuator

Switching action Maintained Housing material Metal

**Switching element** 

6

Illumination

LED colour green

**Function** 

Illuminated pushbutton