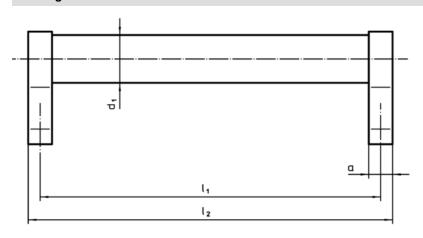

## **Drawing**

## **Order information**

| Dimensions     |                         |   |                       |                |                       |                |                |                |            |                | I   | Art. No. |
|----------------|-------------------------|---|-----------------------|----------------|-----------------------|----------------|----------------|----------------|------------|----------------|-----|----------|
| d <sub>1</sub> | l <sub>1</sub><br>±0.25 | а | <b>b</b> <sub>1</sub> | b <sub>2</sub> | <b>b</b> <sub>3</sub> | d <sub>2</sub> | h <sub>1</sub> | h <sub>2</sub> | h₃<br>min. | l <sub>2</sub> | _   |          |
| [mm]           |                         |   |                       |                |                       |                |                |                |            |                | [g] |          |
| black          |                         |   |                       |                |                       |                |                |                |            |                |     |          |
|                |                         |   |                       |                |                       |                |                |                |            |                |     |          |