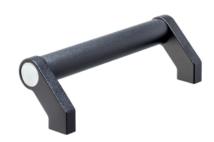

## **Product Description**

Tubular handles are used, for example, on machine doors.

These tubular handles made of aluminium are characterised by their ergonomic and robust construction and modern design. This version is equipped with angled handle legs (legs).