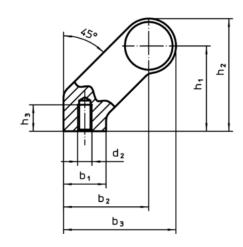

## **Drawing**

## **Order information**

| Dimensions     |                         |   |                       |                |                       |                |                |                |            |                | I   | Art. No. |
|----------------|-------------------------|---|-----------------------|----------------|-----------------------|----------------|----------------|----------------|------------|----------------|-----|----------|
| d <sub>1</sub> | l <sub>1</sub><br>±0.25 | а | <b>b</b> <sub>1</sub> | b <sub>2</sub> | <b>b</b> <sub>3</sub> | d <sub>2</sub> | h <sub>1</sub> | h <sub>2</sub> | h₃<br>min. | l <sub>2</sub> | _   |          |
| [mm]           |                         |   |                       |                |                       |                |                |                |            |                | [g] |          |
| black          |                         |   |                       |                |                       |                |                |                |            |                |     |          |
|                |                         |   |                       |                |                       |                |                |                |            |                |     |          |