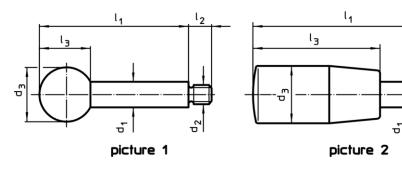

# **Drawing**

#### **Order information**

| Dimensions                             |                |                |                |                |                |      | I   | Art. No.   |
|----------------------------------------|----------------|----------------|----------------|----------------|----------------|------|-----|------------|
| d <sub>1</sub>                         | I <sub>1</sub> | d <sub>2</sub> | d <sub>3</sub> | l <sub>2</sub> | l <sub>3</sub> | max. |     |            |
|                                        |                |                | [mm]           |                |                | [°C] | [g] |            |
| with spherical knob – picture 1, steel |                |                |                |                |                |      |     |            |
| 10                                     | 100            | M8             | 25             | 11             | 22.5           | 110  | 62  | 24350.0032 |