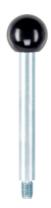

#### Gear lever handle

• Steel, zinc-plated by galvanization, passivated

# Ball knob

• Thermosetting plastic PF 31, black, DIN 319

Cylindrical handle
Thermosetting plastic PF 31, black

#### **Order information**

| Dimensions                             |                |                |                |                |                |      | I   | Art. No.   |
|----------------------------------------|----------------|----------------|----------------|----------------|----------------|------|-----|------------|
| d <sub>1</sub>                         | I <sub>1</sub> | d <sub>2</sub> | d <sub>3</sub> | l <sub>2</sub> | l <sub>3</sub> | max. |     |            |
|                                        |                |                | [mm]           |                |                | [°C] | [g] |            |
| with spherical knob – picture 1, steel |                |                |                |                |                |      |     |            |
| 10                                     | 100            | M8             | 25             | 11             | 22.5           | 110  | 62  | 24350.0032 |