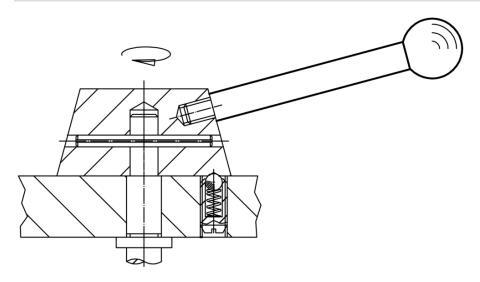

|
|----------------------------------------|----------------|----------------|----------------|----------------|----------------|------|-----|------------|
| d <sub>1</sub>                         | I <sub>1</sub> | d <sub>2</sub> | d <sub>3</sub> | l <sub>2</sub> | l <sub>3</sub> | max. |     |            |
|                                        |                |                | [mm]           |                |                | [°C] | [g] |            |
| with spherical knob – picture 1, steel |                |                |                |                |                |      |     |            |
| 10                                     | 100            | M8             | 25             | 11             | 22.5           | 110  | 62  | 24350.0032 |

# **Application example**



Erwin Halder KG



Page 1 of 2 Published on: 8.7.2022

## Compliance

## **RoHS** compliant

Compliant according to Directive 2011/65/EU and Directive 2015/863

#### Does not contain SVHC substances

No SVHC substances with more than 0.1% w/w contained - SVHC list [REACH] as of 10.06.2022

#### Does not contain Proposition 65 substances

No Proposition 65 substances included https://www.P65Warnings.ca.gov/

#### **Free from Conflict Minerals**

This product does not contain any substances designated as "conflict minerals" such as tantalum, tin, gold or tungsten from the Democratic Republic of Congo or adjacent countries.



Erwin Halder KG

www.halder.com Page 2 of 2

Published on: 8.7.2022