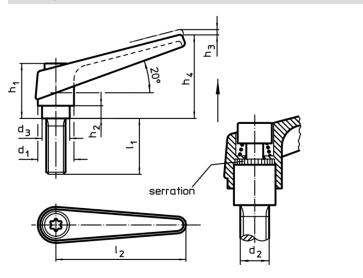

# Drawing

size M4

# **Order information**

| Dimensions     |                |                |                |                |                |                |      |                |     | Art. No.   |
|----------------|----------------|----------------|----------------|----------------|----------------|----------------|------|----------------|-----|------------|
| d <sub>1</sub> | d <sub>2</sub> | l <sub>1</sub> | d <sub>3</sub> | h <sub>1</sub> | h <sub>2</sub> | h <sub>3</sub> | h4   | l <sub>2</sub> | _   |            |
| [mm]           |                |                |                |                |                |                |      |                | [g] |            |
| black          |                |                |                |                |                |                |      |                |     |            |
| 13             | M4             | 12             | 10             | 24.5           | 4              | 3.5            | 30.5 | 30             | 27  | 24390.0012 |