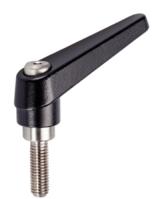

# Adjustable Clamping Levers • inner parts from stainless steel, with screw 24390.0012

# **Product Description**

Adjustable clamping levers with rust-proof inner parts. Suitable for multiple applications, e.g. medical environments, chemical industry, and so on.

#### Lever

 Zinc die-cast, plastic coated, black, similar to RAL 9005, matt structure

#### Inner parts

Stainless steel 1.4305

### Screw

Stainless steel 1.4305