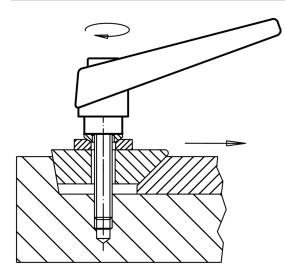

-------|----------------|----------------|----------------|----------------|------|----------------|-----|------------|
| d <sub>1</sub> | d <sub>2</sub> | l <sub>1</sub> | d <sub>3</sub> | h <sub>1</sub> | h <sub>2</sub> | h <sub>3</sub> | h4   | l <sub>2</sub> | _   |            |
| [mm]           |                |                |                |                |                |                |      |                | [g] |            |
| black          |                |                |                |                |                |                |      |                |     |            |
| 13             | M4             | 12             | 10             | 24.5           | 4              | 3.5            | 30.5 | 30             | 27  | 24390.0012 |

# Application example



# Compliance

# **RoHS compliant**

Contains lead - compliant according to exceptions 6a / 6b / 6c

Contains SVHC substances >0,1% w/w Contains lead - SVHC list [REACH] as of 10.06.2022

**Contains Proposition 65 substances** 



Lead can cause cancer and reproductive harm from exposure https://www.P65Warnings.ca.gov/

# Free from Conflict Minerals

This product does not contain any substances designated as "conflict minerals" such as tantalum, tin, gold or tungsten from the Democratic Republic of Congo or adjacent countries.