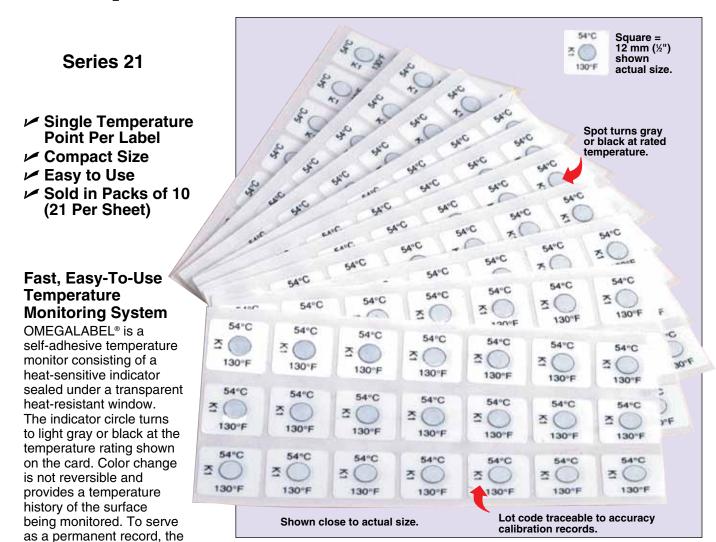

## **OMEGALABEL® Temperature Monitors**

## **Guaranteed Accuracy and Reliability**

OMEGALABEL® can be removed and attached to an inspection report.

OMEGALABEL® accuracy is guaranteed to be within ±2%.

The Series 21 OMEGALABEL® is conveniently mounted on sheets (21 per sheet) for fast, on-the-spot application by just peeling them off one at a time. The adhesive backing easily adheres to any clean, dry surface.

Standard packaging: 10 sheets of one temperature per pack.