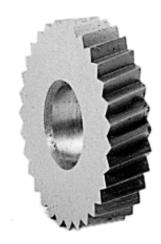

## knurl cutter HSSE-PM 30° For use on knurl cutter tools 19100

## Application:

For producing straight knurls in accordance with DIN 82 RAA (in holders with 1 knurl) in steel, stainless steel, non-ferrous metals and cast iron material groups.

■ HSSE PM 30°, ground tooth flanks, uncoated

| Art. no.                | 19171 206 |  |
|-------------------------|-----------|--|
| Knurling wheel diameter | 14.5 mm   |  |
| Partition               | 0.6 mm    |  |
| Machining direction     | Left      |  |
| Surface                 | Uncoated  |  |