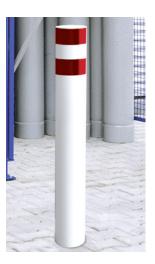

#### Application:

For the protection of business inventory–for fixing with bolts, incl. a sleeve anchor for mounting on concrete floors

### Execution:

- Made of stable steel profile tube
- With red reflective tape

| Art. no.                 | 50172 393           |  |
|--------------------------|---------------------|--|
| Brand                    | TTS                 |  |
| Manufacturer Part Number | 34160076C           |  |
| Pipe diameter            | 76 mm               |  |
| Reflective tape          | Red reflective      |  |
| Surface                  | Powder-coated       |  |
| Colour                   | Pure white RAL 9010 |  |
| Gross Weight             | 11.500 kg           |  |
| Product Group            | 5AY                 |  |