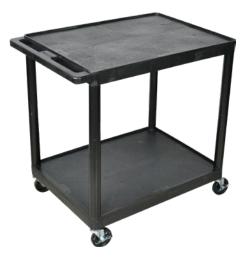

# Table trolley made of plastic2 load areas, load capacity180 kg

# Execution:

- Extremely robust, liquid repellent and weather-resistant
- High-density polyethylene

## Advantage:

- Moisture-resistant and shock-resistant
- Non-slip load areas
- Integrated ergonomic handle

| Art. no.                    | 50311 006          |
|-----------------------------|--------------------|
| Brand                       | LUXOR              |
| Manufacturer Part Number    | SEWT33-B           |
| Load-carrying capacity      | 180 kg             |
| Number of loading surfaces  | 2                  |
| Length                      | 610 mm             |
| Length x width x height     | 610 x 460 x 840 mm |
| Width                       | 460 mm             |
| Height                      | 840 mm             |
| Surface                     | Plastic            |
| Wheel diameter              | 100 mm             |
| Number of steering rollers  | 4                  |
| With wheel lock             | Yes                |
| Material of loading surface | Plastic            |
| Colour                      | Black              |
| Made in                     | USA                |
| Gross Weight                | 10.000 kg          |
| Product Group               | 5AQ                |