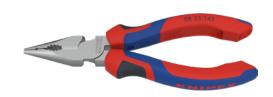

# Pointed combination pliers Dipped or 2-component grip covers

## Execution:

- Narrow head shape with tapered jaws
- Gripping surfaces with special three-point contour for securely gripping flat parts
- Easy cutting thanks to high-ratio power joint

| Art. no.                                   | 53068 410           |
|--------------------------------------------|---------------------|
| Brand                                      | KNIPEX              |
| Manufacturer Part Number                   | 08 25 145           |
| Length                                     | 145 mm              |
| Surface                                    | Chrome plated       |
| Material of handle                         | 2-component plastic |
| Max. medium wire diameter cutting capacity | 2 mm                |
| Gross Weight                               | 0.155 kg            |
| Product Group                              | 535                 |