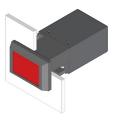

## 22-215.011 - Illuminated pushbutton actuator

### 22-215.011 - Illuminated pushbutton actuator

Attention: The preview is based on a sample product. This can differ from your current configuration.

#### Mounting

Mounting cut-out 22 mm x 30 mm

Design flush

**Front** 

Front dimension 24 mm x 36 mm

Front bezel colour black
Front bezel material Plastic
Front shape rectangular

**Other Attributes** 

Weight 0,044 kg

**Operating-/Indication part** 

Lens illumination

**IP-Rating** 

Front protection IP65

**Connection Method** 

Terminal Screw terminal

**Actuator** 

Switching action Momentary
Housing colour black
Housing material Plastic

Switching element

Switching system Snap-action switching element

Contacts 1 NC + 1 NO
Switching voltage 400 V AC
Switching current 10 A
Contact material Silver

**Function** 

Illuminated pushbutton

e a o