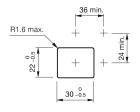

## **Mounting cut-outs**

#### Mounting

Mounting cut-out 22 mm x 30 mm

Design flush

**Front** 

Front dimension 24 mm x 36 mm

Front bezel colour black
Front bezel material Plastic
Front shape rectangular

**Other Attributes** 

Weight 0,044 kg