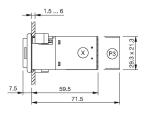

ation.

#### Mounting

Mounting cut-out 22 mm x 30 mm

Design flush

**Front** 

Front dimension 24 mm x 36 mm

Front bezel colour black
Front bezel material Plastic
Front shape rectangular

**Other Attributes** 

Weight 0,044 kg

**Operating-/Indication part** 

Lens illumination

**IP-Rating** 

Front protection IP65

**Connection Method** 

Terminal Screw terminal

**Actuator** 

Switching action Momentary
Housing colour black
Housing material Plastic

Switching element

Switching system Snap-action switching element

Contacts 1 NC + 1 NO
Switching voltage 400 V AC
Switching current 10 A
Contact material Silver

**Function** 

Illuminated pushbutton

e a o

# EAO – Your Expert Partner for **Human Machine Interfaces**

## 22-215.011 - Illuminated pushbutton actuator

### **Dimensions**



X = Screw terminal

## **Mounting cut-outs**



## Wiring diagram



## Legend

Contacts: NC = Normally closed, NO = Normally open Switching action: B = Momentary