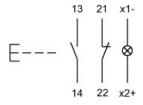

## Wiring diagram

## Legend

Contacts: NC = Normally closed, NO = Normally open Switching action: B = Momentary

Switching element

Switching system Snap-action switching element

Contacts 1 NC + 1 NO
Switching voltage 400 V AC
Switching current 10 A
Contact material Silver

**Function** 

Illuminated pushbutton

e a o