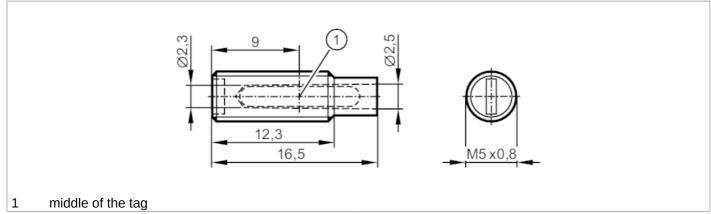

## **RFID** tag

ID-TAG/M5x16,5/05

| 1 made of the tag              |                        |                                                   |              |
|--------------------------------|------------------------|---------------------------------------------------|--------------|
| Application                    |                        |                                                   |              |
| Application                    |                        | coding of workpiece carriers in routing conveyors |              |
| Operating temperature (active) | [°C]                   | -2585                                             |              |
| Peak temperature (passive)     | [°C]                   | 120; (duration of test: 1 x 100 h)                |              |
| Electrical data                |                        |                                                   |              |
| Operating frequency            | [MHz]                  | 0,125                                             |              |
| Memory size                    | [bit]                  | 2048                                              |              |
| Max. read cycles               |                        | unlimited                                         |              |
| Max. write cycles              |                        | 100000                                            |              |
| Operating conditions           |                        |                                                   |              |
| Ambient temperature            | [°C]                   | -2585                                             |              |
| Storage temperature            | [°C]                   | -4090                                             |              |
| Protection                     |                        | IP 67                                             |              |
| Tests / approvals              |                        |                                                   |              |
| Shock resistance               |                        | DIN IEC 68-2-29                                   | 30 g 18 ms   |
| Vibration resistance           |                        | DIN IEC 68-2-6                                    | 6 g 14200 Hz |
| Mechanical data                |                        |                                                   |              |
| Weight                         | [g]                    | 4.5                                               |              |
| Housing                        |                        | threaded type                                     |              |
| Type of mounting               |                        | screw mounting                                    |              |
| Dimensions                     | [mm]                   | M5 x 0.8 / L = 16.5                               |              |
| Thread designation             |                        | M5 x 0.8                                          |              |
| Materials                      |                        | PA black                                          |              |
| Remarks                        |                        |                                                   |              |
|                                |                        | peak temperature 1 x 100 h                        |              |
| Remarks                        |                        | Storage temperature 1 x 1000 h                    |              |
|                                |                        | shock 3 Achsen je 1084 Schocks                    |              |
| Pack quantity                  |                        | vibration 3 Achsen je 8 h<br>10 pcs.              |              |
| r ack quantity                 | 1 don quantity 10 pcs. |                                                   |              |