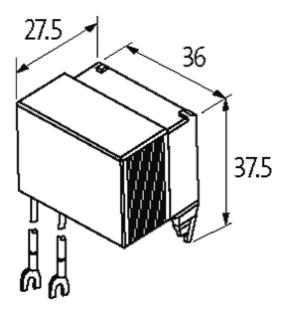

## Illustration

RC

Product may differ from Image

| Appropriate contactors |                                         |
|------------------------|-----------------------------------------|
|                        | 3 RT 1.5/6/7                            |
| Technical Data         |                                         |
| Damping factor         | approx. 1.5 × UN                        |
| Material               | Flame retardant plastic acc. to (UL 94) |
| Connection wires       | 45 mm with cable forks                  |
| General data           |                                         |
| Temperature range      | -20+70 °C                               |
| Dimensions H × W × D   | 37.5×36×27.5 mm                         |
| Commercial data        |                                         |
| country of origin      | CZ                                      |
| customs tariff number  | 85363010                                |
| minimum order quantity | 1                                       |