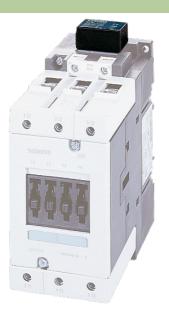

## SIEMENS CONTACTOR SUPPRESSOR

RC, 230VAC/DC

230 V AC/DC RC

For other configurations and voltages, please inquire

## Illustration

RC

Product may differ from Image

| Appropriate contactors |                                         |
|------------------------|-----------------------------------------|
|                        | 3 RT 1.5/6/7                            |
| Technical Data         |                                         |
| Damping factor         | approx. 1.5 × UN                        |
| Material               | Flame retardant plastic acc. to (UL 94) |
| Connection wires       | 45 mm with cable forks                  |
| General data           |                                         |
| Temperature range      | -20+70 °C                               |
| Dimensions H × W × D   | 37.5×36×27.5 mm                         |
| Commercial data        |                                         |
| country of origin      | CZ                                      |
| customs tariff number  | 85363010                                |
| minimum order quantity | 1                                       |