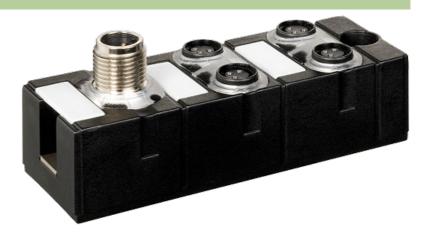

## MASI68 DI4/0,2A AB 4XM8

Compact module DI4 - 0.2 A (C) 4×M8 (AB)

For connection cables please see chapter "Connection Technology" All housings are fully potted

## Illustration

Product may differ from Image