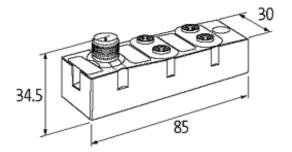

stay connected

| Technical Data                   |                                                     |
|----------------------------------|-----------------------------------------------------|
| Bus voltage (AS-Interface)       | 26.531.6 V DC                                       |
| Addressing                       | via master or M12 connection and programming device |
| Address range                    | 162 (131 A or B)                                    |
| Profile (IO/ID/ID2 code)         | S-0.A.0                                             |
| Total current                    | max. 250 mA                                         |
| General data                     |                                                     |
| Protection                       | IP68                                                |
| Mounting method                  | screw fixing                                        |
| Temperature range                | -20+60 °C (storage temperature -20+70 °C)           |
| Dimensions $H \times W \times D$ | 85×30×34.5 mm                                       |
| Diagnostic                       |                                                     |
| Communication status             | via LED                                             |
| Diagnostic via LED               | per module                                          |
| Monitoring - no voltage          | yes                                                 |
| Commercial data                  |                                                     |
| country of origin                | DE                                                  |
| customs tariff number            | 85176200                                            |
| minimum order quantity           | 1                                                   |