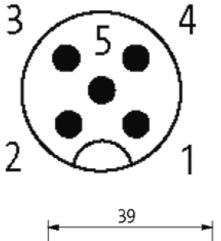

## Illustration

| [ 1 ]              | brown (+)       | _  |
|--------------------|-----------------|----|
| 2 5                | white (N/C)     |    |
|                    | i i black (N/O) |    |
| į 4 > <del>į</del> |                 |    |
|                    |                 |    |
| į į                | įį              |    |
| 3 >                | ! blue (–)      |    |
|                    | gn/ye (gray     | /) |
| 5 > +              | i_i             |    |
|                    | shield          |    |