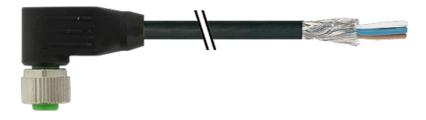

## M12 FEMALE 90° SHIELDED

PUR 5X0.34 shielded black UL/CSA, drag ch 10m

M12 Female 90° 5-pole, shielded

Plastic housings with good resistance against chemicals and oils. The resistance to aggressive media should be individually tested for your application. Further details on request. Further cable lengths on request.