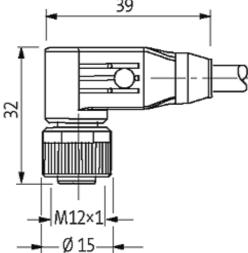

## M12 FEMALE 90° SHIELDED

PUR 5X0.34 shielded black UL/CSA, drag ch 10m

M12 Female 90° 5-pole, shielded

Plastic housings with good resistance against chemicals and oils. The resistance to aggressive media should be individually tested for your application. Further details on request. Further cable lengths on request.