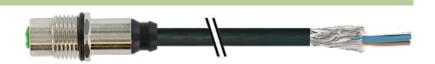

## M12 female receptacle shielded rear mount

PUR-OB 4x0,34 shielded black UL,CSA+drag chain 2m

Flange M12 female 4-pole, shielded Rear mounting Mounting nut With open ended wires

Further cable lengths on request. The resistance to aggressive media should be individually tested for your application. Further details on request.

## Female

Product may differ from Image

The information in this brochure has been compiled with the utmost care. Liability for the correctness completeness and topicality of the information is restricted to gross negligence. Version: 05/15