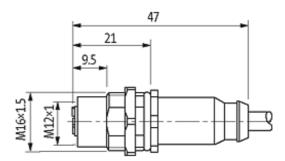

## M12 female receptacle shielded rear mount

PUR-OB 4x0,34 shielded black UL,CSA+drag chain 2m

Flange M12 female 4-pole, shielded Rear mounting Mounting nut With open ended wires

Further cable lengths on request. The resistance to aggressive media should be individually tested for your application. Further details on request.