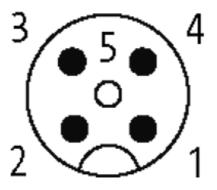

## M12 female receptacle shielded rear mount

PUR-OB 4x0,34 shielded black UL,CSA+drag chain 2m

Flange M12 female 4-pole, shielded Rear mounting Mounting nut With open ended wires

Further cable lengths on request. The resistance to aggressive media should be individually tested for your application. Further details on request.