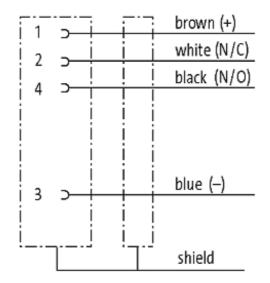

## M12 female receptacle shielded rear mount

PUR-OB 4x0,34 shielded black UL,CSA+drag chain 2m

Flange M12 female 4-pole, shielded Rear mounting Mounting nut With open ended wires

Further cable lengths on request. The resistance to aggressive media should be individually tested for your application. Further details on request.