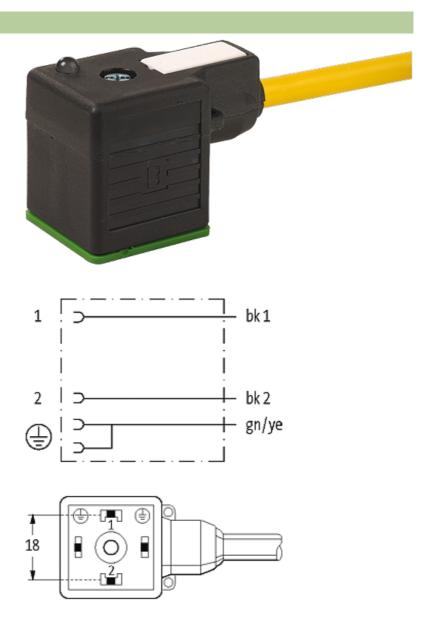

## **MSUD VALVE PLUG FORM A 18MM**

PVC 3X0.75 YELLOW, 3m

Form A (18 mm) 0...230 V AC/DC, without components

Further cable lengths on request. Plastic housings with good resistance against chemicals and oils. The resistance to aggressive media should be individually tested for your application. Further details on request.

#### Illustration

stay connected

Product may differ from Image

### **Form**

18081

|                               | 10001                                  |
|-------------------------------|----------------------------------------|
| Technical Data                |                                        |
| Operating voltage             | max. 230 V AC/DC                       |
| Operating current per contact | max. 10 A                              |
| Locking of ports              | M3 (recommended torque 0.4 Nm)         |
| Protection                    | IP67 inserted and tightened (EN 60529) |
| Housing                       | Black plastic (gray on request)        |
| Cables                        |                                        |
| Cable number                  | 016                                    |
| No./diameter of wires         | $3 \times 0.75 \text{ mm}^2$           |
| Wire isolation                | PVC (bk, num, gnye)                    |
| Jacket Color                  | yellow                                 |
| Shore hardness outer jacket   | 80 ± 5A                                |
| Material (jacket)             | PVC                                    |
| Outer diameter                | approx. 5.9 mm                         |
| Bend radius (fixed)           | 5 × outer Ø                            |
| Bend radius (moving)          | 10 × outer Ø                           |
| Temperature range (fixed)     | -30+70 °C                              |
| Temperature range (mobile)    | -5+70 °C                               |
| General data                  |                                        |
| Temperature range             | -25+85 °C, depending on cable quality  |
| Commercial data               |                                        |
| country of origin             | CZ                                     |
| customs tariff number         | 85444290                               |