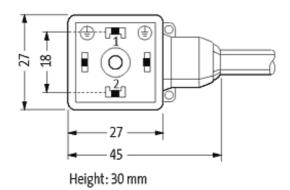

### **Form**

18081

|                               | 10001                                  |
|-------------------------------|----------------------------------------|
| Technical Data                |                                        |
| Operating voltage             | max. 230 V AC/DC                       |
| Operating current per contact | max. 10 A                              |
| Locking of ports              | M3 (recommended torque 0.4 Nm)         |
| Protection                    | IP67 inserted and tightened (EN 60529) |
| Housing                       | Black plastic (gray on request)        |
| Cables                        |                                        |
| Cable number                  | 016                                    |
| No./diameter of wires         | $3 \times 0.75 \text{ mm}^2$           |
| Wire isolation                | PVC (bk, num, gnye)                    |
| Jacket Color                  | yellow                                 |
| Shore hardness outer jacket   | 80 ± 5A                                |
| Material (jacket)             | PVC                                    |
| Outer diameter                | approx. 5.9 mm                         |
| Bend radius (fixed)           | 5 × outer Ø                            |
| Bend radius (moving)          | 10 × outer Ø                           |
| Temperature range (fixed)     | -30+70 °C                              |
| Temperature range (mobile)    | -5+70 °C                               |
| General data                  |                                        |
| Temperature range             | -25+85 °C, depending on cable quality  |
| Commercial data               |                                        |
| country of origin             | CZ                                     |
| customs tariff number         | 85444290                               |