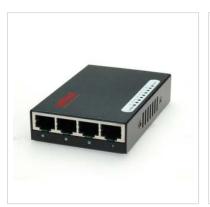

## **ROLINE Fast Ethernet Switch, Pocket, 8 Ports**

**Product No.** 21.14.3134

**Manufacturer** ROLINE

Manufacturer No. 21.14.3134

**EAN (single piece)** 7611990195787

## Very flat pocket size switch in stable metal casing.

Ports: 8x 10/100BaseTX

Metal case

Auto-MDI/MDIX

• Auto-Negotiation

Store and Forward

Non-Blocking

• Supports Full-duplex and Flow Control

• MAC addresses: 1K

• Dimensions:  $94 \times 62 \times 20 \text{ mm}$ 

Power supply: 5 VDC 1.2A or over USB connection from the PC